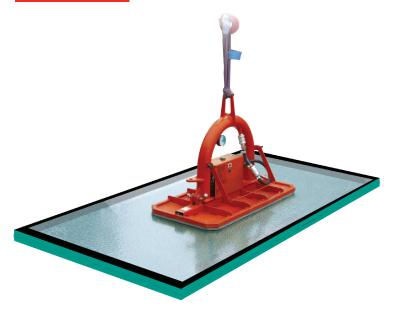

# TS1000 [VGL130]

[90-1000kg]

With a 1000kg capacity, the TS1000 is a single circuit machines designed to safely lift denser, larger format textured and patterned glass with ease.

It features a constant running vacuum pump and closed cell foam ring which moulds to irregular surfaces. The TS1000 can lift up to 1000kg (horizontal lift) or 600kg (vertical lift).

Four pad options are available to accommodate different load shapes and sizes:-

- 1000kg standard pad: 900mm (I) x 450mm (w)
- 500kg optional pad: 900mm (I) x 250mm (w)
- 300kg optional pad: 600mm (I) x 250mm (w)
- 90kg optional pad: 700mm (I) x 120mm (w)
- · Not suitable for thin or fragile glass

Textured glass and other materials with irregular surfaces are subject to testing by GGR Group before being lifted using the TS1000.

#### **Key Features**

- Capacity: 90-1000kg (depending on pad options)
- Dimensions: 619mm (I) x 107mm (d) x 590mm (h)
- Constant running single circuit vacuum system
- · Rechargeable 12v battery
- · 240v battery charger
- · Low vacuum warning alarm
- · Optional radio remote control
- · Weight with standard pad: 44kg