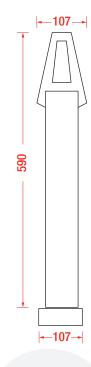

### **Technical Specifications**

| Capacity                       | 90-1000kg (depending on pad options)                                                              |
|--------------------------------|---------------------------------------------------------------------------------------------------|
| Suitable for lifting           | stippled, etched, frosted and other textured glass. Other materials possible, subject to testing. |
| Vacuum system                  | constant running single circuit                                                                   |
| Dimensions                     | 619mm (w) x 107mm (l) x 590mm (h)                                                                 |
| Suction pad                    | closed cell foam ring pad                                                                         |
| Standard 1000kg pad dimensions | 1000mm (I) x 450mm (w)                                                                            |
| Optional 500kg pad dimensions  | 900mm (l) x 250mm (w)                                                                             |
| Optional 300kg pad dimensions  | 600mm (l) x 250mm (w)                                                                             |
| Optional 90kg pad dimensions   | 700mm (l) x 120mm (w)                                                                             |
| Weight of lifter               | 44kg with standard pad                                                                            |
| Power                          | 12v battery with 240v charger                                                                     |
| Safety devices                 | audio-visual low vacuum warning                                                                   |
| Optional accessories           | 90kg, 300kg and 500kg capacity pads,                                                              |

#### **Key Features**

- Capacity: 90-1000kg (depending on pad options)
- Dimensions: 619mm (I) x 107mm (d) x 590mm (h)
- Constant running single circuit vacuum system
- · Rechargeable 12v battery
- · 240v battery charger
- · Low vacuum warning alarm
- · Optional radio remote control
- · Weight with standard pad: 44kg

#### Technical Data (mm)