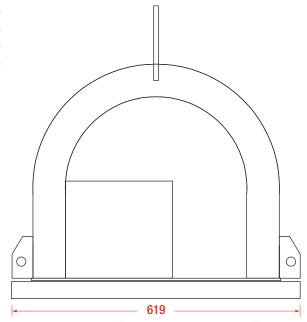

### **Technical Specifications**

| Capacity                       | 90-1000kg (depending on pad options)                                                              |
|--------------------------------|---------------------------------------------------------------------------------------------------|
| Suitable for lifting           | stippled, etched, frosted and other textured glass. Other materials possible, subject to testing. |
| Vacuum system                  | constant running single circuit                                                                   |
| Dimensions                     | 619mm (w) x 107mm (l) x 590mm (h)                                                                 |
| Suction pad                    | closed cell foam ring pad                                                                         |
| Standard 1000kg pad dimensions | 1000mm (I) x 450mm (w)                                                                            |
| Optional 500kg pad dimensions  | 900mm (l) x 250mm (w)                                                                             |
| Optional 300kg pad dimensions  | 600mm (l) x 250mm (w)                                                                             |
| Optional 90kg pad dimensions   | 700mm (l) x 120mm (w)                                                                             |
| Weight of lifter               | 44kg with standard pad                                                                            |
| Power                          | 12v battery with 240v charger                                                                     |
| Safety devices                 | audio-visual low vacuum warning                                                                   |
| Optional accessories           | 90kg, 300kg and 500kg capacity pads,                                                              |

#### **Key Features**

- Capacity: 90-1000kg (depending on pad options)
- Dimensions: 619mm (I) x 107mm (d) x 590mm (h)
- Constant running single circuit vacuum system
- · Rechargeable 12v battery
- · 240v battery charger
- · Low vacuum warning alarm
- · Optional radio remote control
- · Weight with standard pad: 44kg

#### Technical Data (mm)