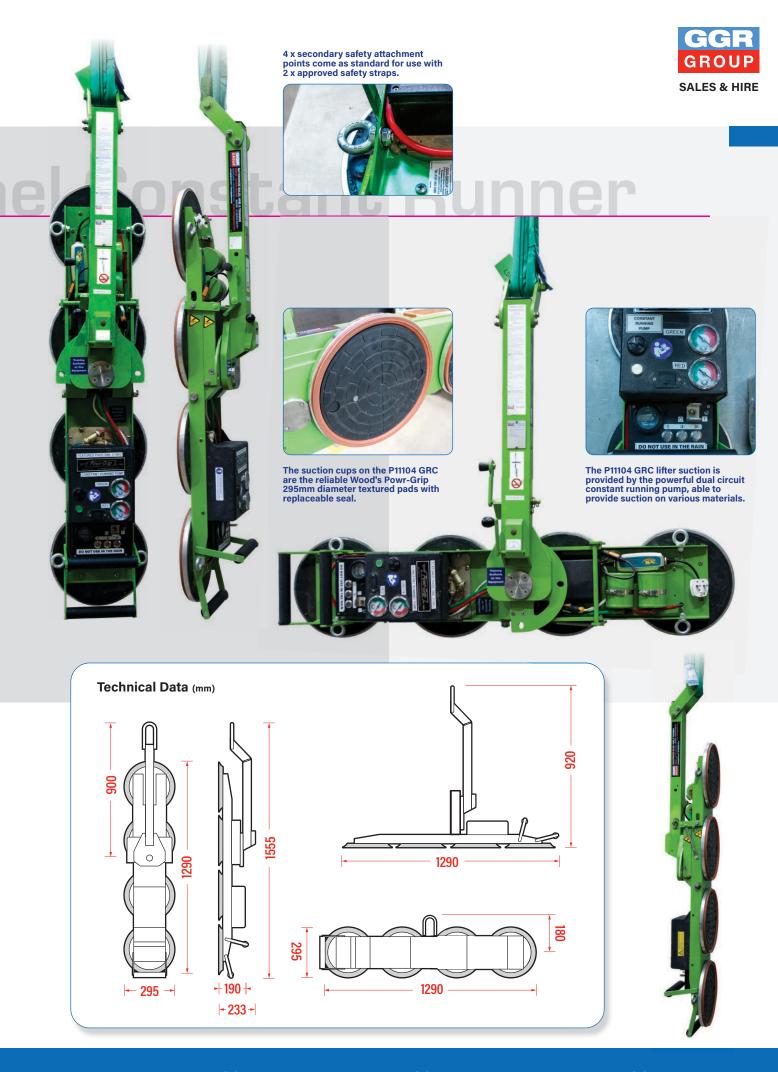

## **Key Features**

- Capacity: 270kg
- 295mm diameter abrasion resistant suction pads with replaceable sealing rings
- Incorporating eyelets for secondary safety load strapping
- Constant running dual circuit vacuum system with reserve tank, non-return valve and vacuum gauge for each circuit
- 90° manual tilting from vertical to horizontal
- Manual 90° left & right lockable rotation
- Weight: 50kg

## **Technical Specifications** Safe working load capacity: 270kg (smooth, clean surface at 60% vacuum) **Number of suction cups** cups: **Suction cup** description: black rubber, abrasion resistant, replaceable sealing ring **Suction cup diameter** diameter: 295mm **Suitable for lifting** material properties: porous and polished rough and smooth example: GRC panels, patterned, blasted and shattered toughened laminate, flamed, honed or polished stone slabs **Weight of lifter** 50kg approx: **Depth of lifter** depth: 233mm Rotation rotation: 90° manual left & right lockable Vacuum system dual circuit: 1 constant running pump, 2 vacuum reserve tanks Voltage 12v DC from rechargeable battery (comes with extra battery as standard) battery charger: 110v/240v 50/60Hz single phase factory selectable