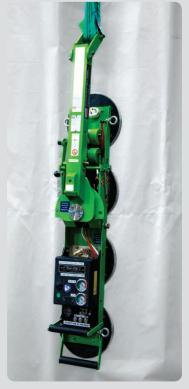

## P11104 GRC Lifter [270kg]

The engineering team at GGR created the P11104 GRC Lifter in response to the increasing use of glass reinforced concrete (GRC) panels in contemporary architecture.

Based on the ever-popular P11104 glass vacuum lifter frame, this lifter has been modified to include a dual circuit vacuum system, a constant running vacuum pump, up-rated battery and textured stone vacuum pads. This allows the lifter to lift not just GRC panels but also materials like toughened laminate panels that are shattered, patterned and blasted.

This lifter, which has a 270kg capacity in a four-pad configuration, is intended for smaller GRC panels that require a lower capacity than our other GRC Lifters.

This GRC lifters P11104 frame construction allows for manual 90° lockable rotation to the left and right as well as 90° manual tilting from vertical to horizontal.

## **Key Features**

- Capacity: 270kg
- 295mm diameter abrasion resistant suction pads with replaceable sealing rings
- Incorporating eyelets for secondary safety load strapping
- Constant running dual circuit vacuum system with reserve tank, non-return valve and vacuum gauge for each circuit
- 90° manual tilting from vertical to horizontal
- Manual 90° left & right lockable rotation
- Weight: 50kg