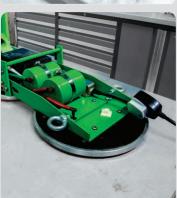

## P11104 GRC Lifter [270kg]

The engineering team at GGR created the P11104 GRC Lifter in response to the increasing use of glass reinforced concrete (GRC) panels in contemporary architecture.

Based on the ever-popular P11104 glass vacuum lifter frame, this lifter has been modified to include a dual circuit vacuum system, a constant running vacuum pump, up-rated battery and textured stone vacuum pads. This allows the lifter to lift not just GRC panels but also materials like toughened laminate panels that are shattered, patterned and blasted.

## **Key Features**

- Capacity: 270kg
- 295mm diameter abrasion resistant suction pads with replaceable sealing rings
- Incorporating eyelets for secondary safety load strapping
- Constant running dual circuit vacuum system with reserve tank, non-return valve and vacuum gauge for each circuit
- 90° manual tilting from vertical to horizontal
- Manual 90° left & right lockable rotation
- Weight: 50kg