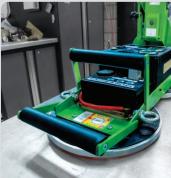

## P11104 GRC Lifter [270kg]

The engineering team at GGR created the P11104 GRC Lifter in response to the increasing use of glass reinforced concrete (GRC) panels in contemporary architecture.

Based on the ever-popular P11104 glass vacuum lifter frame, this lifter has been modified to include a dual circuit vacuum system, a constant running vacuum pump, up-rated battery and textured stone vacuum pads. This allows the lifter to lift not just GRC panels but also materials like toughened laminate panels that are shattered, patterned and blasted.

## **Key Features**

- Capacity: 270kg
- 295mm diameter abrasion resistant suction pads with replaceable sealing rings
- Incorporating eyelets for secondary safety load strapping
- Constant running dual circuit vacuum system with reserve tank, non-return valve and vacuum gauge for each circuit
- 90° manual tilting from vertical to horizontal
- Manual 90° left & right lockable rotation
- Weight: 50kg