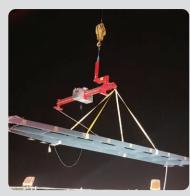

# Libro 8000 [8000kg]

The 8000kg capacity Libro 8000 is designed to be attached to mobile cranes and tower cranes at height. This counterweight balancer is capable of installing glass, cladding, curtain walling and balconies below overhangs of up to 3000mm deep.

With a safety feature preventing the main beam going beyond a +/- 10° incline, the Libro 8000 overhang beam also features an integrated hook and can be used with a below-the-hook vacuum lifter, which are also offered for hire or sale from the GGR Group\*.