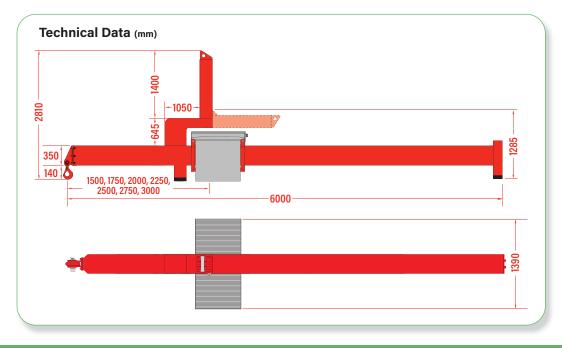

## **Overhang Beams**

# Libro 8000 [8000kg]

The 8000kg capacity Libro 8000 is designed to be attached to mobile cranes and tower cranes at height. This counterweight balancer is capable of installing glass, cladding, curtain walling and balconies below overhangs of up to 3000mm deep.

The Libro 8000 is fitted with a rechargeable battery to power the adjustable counterweight rack and pinion saddle. Controlled by cable remote (or optional radio remote), the counterweight saddle can be moved along the beam to balance the load being lifted.

With a safety feature preventing the main beam going beyond a +/- 10° incline, the Libro 8000 overhang beam also features an integrated hook and can be used with a below-the-hook vacuum lifter, which are also offered for hire or sale from the GGR Group\*.

## **Technical Specifications**

| Safe working load    | capacity: | 8000kg                                                          |
|----------------------|-----------|-----------------------------------------------------------------|
| Weight of lifter     | weight:   | 4100kg (with counterweights)<br>1200kg (without counterweights) |
| Depth of overhang    | depth:    | 3000mm                                                          |
| Balance control      | control:  | rack and pinion counterweight saddle                            |
| Power requirements   | power:    | 24V DC rechargeable battery<br>110/240v battery charger         |
| Standard accessories | standard: | cable remote control to operate counterweight saddle            |
| Optional accessories | optional: | radio remote control                                            |

## **Capacities At Each Working Length**

| Length (mm) | Capacity (kg) | <b>Weight Trolley Position</b> |
|-------------|---------------|--------------------------------|
| 1500mm      | 8000kg        | 1                              |
| 1750mm      | 6400kg        | 2                              |
| 2000mm      | 5250kg        | 3                              |
| 2250mm      | 4300kg        | 4                              |
| 2500mm      | 3600kg        | 5                              |
| 2750mm      | 3000kg        | 6                              |
| 3000mm      | 2500kg        | 7                              |
|             |               |                                |