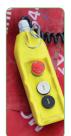

The Libro 8000 is fitted with a rechargeable battery to power the adjustable counterweight rack and pinion saddle. Controlled by cable remote (or optional radio remote), the counterweight saddle can be moved along the beam to balance the load being lifted.