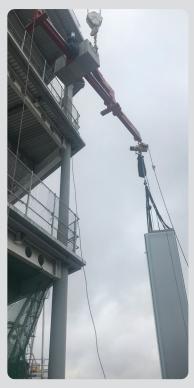

# Libro 8000 [8000kg]

The 8000kg capacity Libro 8000 is designed to be attached to mobile cranes and tower cranes at height. This counterweight balancer is capable of installing glass, cladding, curtain walling and balconies below overhangs of up to 3000mm deep.

The Libro 8000 is fitted with a rechargeable battery to power the adjustable counterweight rack and pinion saddle. Controlled by cable remote (or optional radio remote), the counterweight saddle can be moved along the beam to balance the load being lifted.