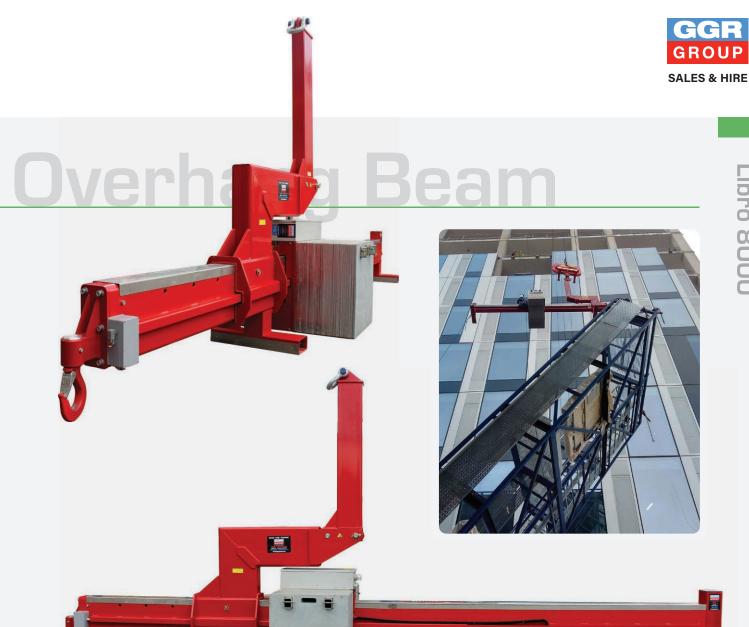

## **Overhang Beams**

# Libro 8000 [8000kg]

The 8000kg capacity Libro 8000 is designed to be attached to mobile cranes and tower cranes at height. This counterweight balancer is capable of installing glass, cladding, curtain walling and balconies below overhangs of up to 3000mm deep.

The Libro 8000 is fitted with a rechargeable battery to power the adjustable counterweight rack and pinion saddle. Controlled by cable remote (or optional radio remote), the counterweight saddle can be moved along the beam to balance the load being lifted.

With a safety feature preventing the main beam going beyond a +/- 10° incline, the Libro 8000 overhang beam also features an integrated hook and can be used with a below-the-hook vacuum lifter, which are also offered for hire or sale from the GGR Group\*.