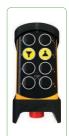

The Libro 8000 is fitted with a rechargeable battery to power the adjustable counterweight rack and pinion saddle. Controlled by cable remote (or optional radio remote), the counterweight saddle can be moved along the beam to balance the load being lifted.

#### **Key Features**

- Capacity: 8000kg
- Suitable for overhangs up to 3m deep
- Hook attachment
- Cable remote control for counterweight saddle
- Optional radio remote control for counterweight saddle
- 24V DC battery with separate 110/240v charger
- Weight: 4100kg approx. (with counterweights), 1200kg approx. (without counterweights)

\*use of below-the-hook vacuum lifters depend on type of project.

**Balance Light** 

Optional radio remote control