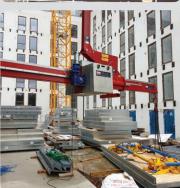

# Libro 8000 [8000kg]

The 8000kg capacity Libro 8000 is designed to be attached to mobile cranes and tower cranes at height. This counterweight balancer is capable of installing glass, cladding, curtain walling and balconies below overhangs of up to 3000mm deep.

The Libro 8000 is fitted with a rechargeable battery to power the adjustable counterweight rack and pinion saddle. Controlled by cable remote (or optional radio remote), the counterweight saddle can be moved along the beam to balance the load being lifted.