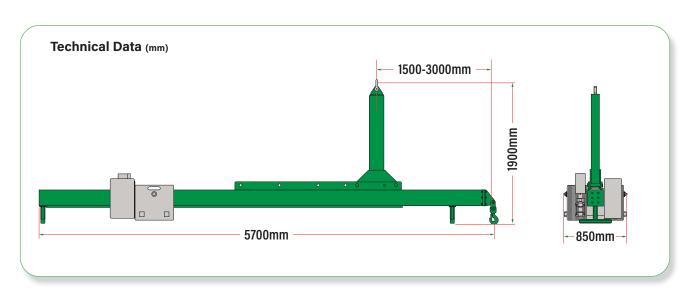

The counterweight saddle is controlled via radio remote to find the perfect balancing point, with an anti-tilt switch to help operators remain safe on site. The multi-positional lifting arm means users can install under overhangs from 1500mm to 3000mm (see below table for more information).

### **Technical Specifications**

| Safe working load    | capacity: | 2500kg                                                         |
|----------------------|-----------|----------------------------------------------------------------|
| Weight of lifter     | weight:   | 1410kg (with counterweights)<br>802kg (without counterweights) |
| Depth of overhang    | depth:    | 3000mm                                                         |
| Balance control      | control:  | rack and pinion<br>counterweight saddle                        |
| Power requirements   | power:    | 24V DC rechargeable battery<br>110/240v battery charger        |
| Standard accessories | standard: | radio remote control to operate counterweight saddle           |

#### **Capacities At Each Working Length**

| Length (mm) | Capacity (kg) | Weight Trolley Position |
|-------------|---------------|-------------------------|
| 1500mm      | 2500kg        | 1                       |
| 1650mm      | 2100kg        | 2                       |
| 2000mm      | 1700kg        | 3                       |
| 2500mm      | 1000kg        | 4                       |
| 3000mm      | 620kg         | 5                       |
|             |               |                         |