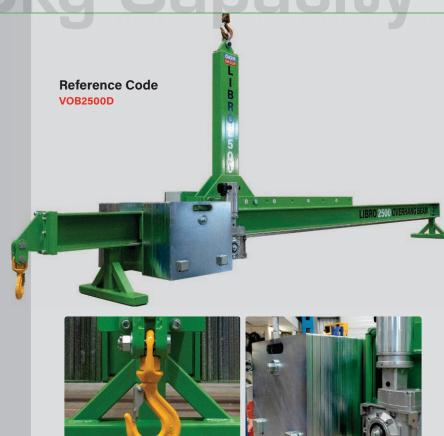

## Libro 2500D [2500kg]

The Libro 2500D is perfect for use in conjunction with GGR Group's range of vacuum lifters' to help install glass, curtain walling, cladding and more beneath overhangs that are up to 3000 mm deep.

#### **Key Features**

- 2500kg capacity
- Hook attachment
- Suitable for overhangs up to 3m deep
- 1410kg weight with counterweights
- Radio remote control for counterweight saddle
- 24V DC battery with separate 110/240V charger
- ±10° anti-tilt switch

### **Technical Specifications**

| Safe working load    | capacity: | 2500kg                                                         |
|----------------------|-----------|----------------------------------------------------------------|
| Weight of lifter     | weight:   | 1410kg (with counterweights)<br>802kg (without counterweights) |
| Depth of overhang    | depth:    | 3000mm                                                         |
| Balance control      | control:  | rack and pinion<br>counterweight saddle                        |
| Power requirements   | power:    | 24V DC rechargeable battery<br>110/240v battery charger        |
| Standard accessories | standard: | radio remote control to operate counterweight saddle           |