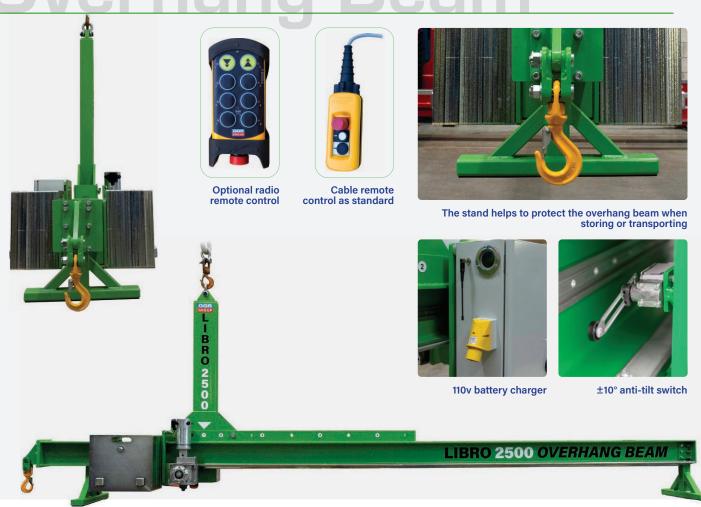

The counterweight saddle is controlled via radio remote to find the perfect balancing point, with an anti-tilt switch to help operators remain safe on site. The multi-positional lifting arm means users can install under overhangs from 1500mm to 3000mm (see below table for more information).

The built-in stand helps protect the Libro 2500D when not in use and when transporting to and from site. The 24V battery is easily charged with the provided 110/240v battery charger, making multi-day installations easier.

#### **Key Features**

- 2500kg capacity
- Hook attachment
- Suitable for overhangs up to 3m deep
- 1410kg weight with counterweights
- Radio remote control for counterweight saddle
- 24V DC battery with separate 110/240V charger
- ±10° anti-tilt switch