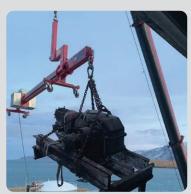

## Libro 2500B [2500kg]

The Libro 2500B is the GGR Group's overhang beam boasting a maximum capacity of 2500kg and is able to install glass, curtain walling and cladding below overhangs of up to 3000mm deep.

Featuring a hook at the end of its lifting arm, the Libro 2500 counterweight balancer can be used with a below-the-hook vacuum lifter, which are also offered for hire or sale from the GGR Group\*.

This high capacity overhang beam can be attached to tower cranes or mobile cranes and is suitable for installation projects at height.