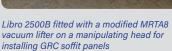

## Libro 2500B [2500kg]

The Libro 2500B is the GGR Group's overhang beam boasting a maximum capacity of 2500kg and is able to install glass, curtain walling and cladding below overhangs of up to 3000mm deep.

Featuring a hook at the end of its lifting arm, the Libro 2500 counterweight balancer can be used with a below-the-hook vacuum lifter, which are also offered for hire or sale from the GGR Group\*.

This high capacity overhang beam can be attached to tower cranes or mobile cranes and is suitable for installation projects at height.