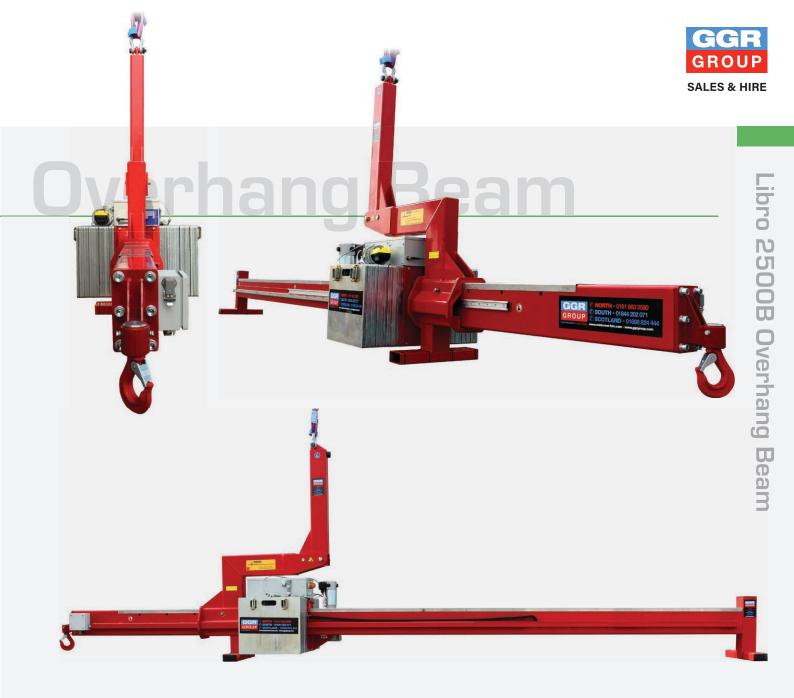

## Libro 2500B [2500kg]

The Libro 2500B is the GGR Group's overhang beam boasting a maximum capacity of 2500kg and is able to install glass, curtain walling and cladding below overhangs of up to 3000mm deep.

Featuring a hook at the end of its lifting arm, the Libro 2500 counterweight balancer can be used with a below-the-hook vacuum lifter, which are also offered for hire or sale from the GGR Group\*.

This high capacity overhang beam can be attached to tower cranes or mobile cranes and is suitable for installation projects at height.

#### **Key Features**

- 2500kg capacity
- Hook attachment
- Suitable for overhangs up to 3m deep
- 1175kg weight with counterweights, 425kg with counterweights removed
- Cable remote control for counterweight saddle
- 24V DC battery with separate 110/240V charger
- ±10° Anti-Tilt Switch