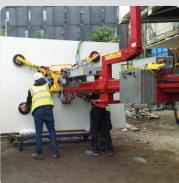

## Libro 2500B [2500kg]

The Libro 2500B is the GGR Group's overhang beam boasting a maximum capacity of 2500kg and is able to install glass, curtain walling and cladding below overhangs of up to 3000mm deep.

Featuring a hook at the end of its lifting arm, the Libro 2500 counterweight balancer can be used with a below-the-hook vacuum lifter, which are also offered for hire or sale from the GGR Group\*.

This high capacity overhang beam can be attached to tower cranes or mobile cranes and is suitable for installation projects at height.