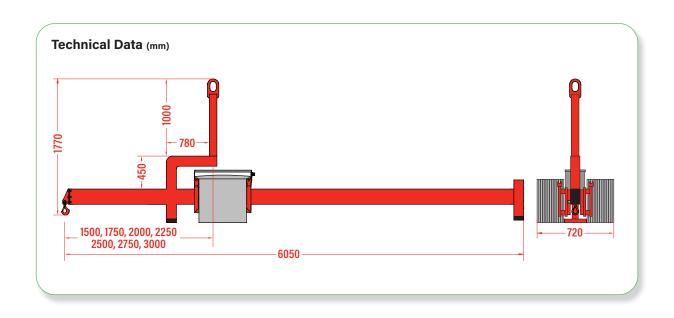

#### **Technical Specifications**

| Safe working load    | capacity: | 2500kg                                                         |
|----------------------|-----------|----------------------------------------------------------------|
| Weight of lifter     | weight:   | 1250kg (with counterweights)<br>500kg (without counterweights) |
| Depth of overhang    | depth:    | 3000mm                                                         |
| Balance control      | control:  | rack and pinion<br>counterweight saddle                        |
| Power requirements   | power:    | 24V DC rechargeable battery<br>110/240v battery charger        |
| Standard accessories | standard: | cable remote control to operate counterweight saddle           |
| Optional accessories | optional: | radio remote control                                           |

### **Capacities At Each Working Length**

| Length (mm) | Capacity (kg) | Weight Trolley Position |
|-------------|---------------|-------------------------|
| 1500mm      | 2500kg        | 1                       |
| 1750mm      | 2000kg        | 2                       |
| 2000mm      | 1600kg        | 3                       |
| 2250mm      | 1300kg        | 4                       |
| 2500mm      | 1050kg        | 5                       |
| 2750mm      | 850kg         | 6                       |
| 3000mm      | 700kg         | 7                       |
|             |               |                         |