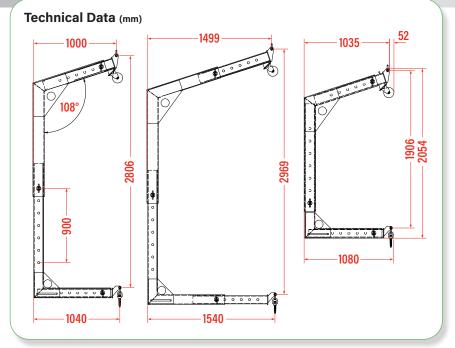

Featuring a lifting capacity of up to 1000kg, the C-Hook Overhang Lifter is ideal for lifting at height and can manoeuvre loads below overhangs with a depth of up to 1440mm.

Fitted with a hook attachment, this overhang lifter is perfect for use with GGR's range of glass vacuum lifters, making glass installation and replacement a seamless and safe task below soffits. This product can also be attached directly to cladding panels with lifting eyes.

## **Technical Specifications**

| Safe working load | capacity: | 1000kg                      |
|-------------------|-----------|-----------------------------|
| Weight of lifter  | weight:   | 206kg                       |
| Depth of overhang | depth:    | 1440mm                      |
| Balance control   | control:  | uses load weight to balance |
|                   |           |                             |