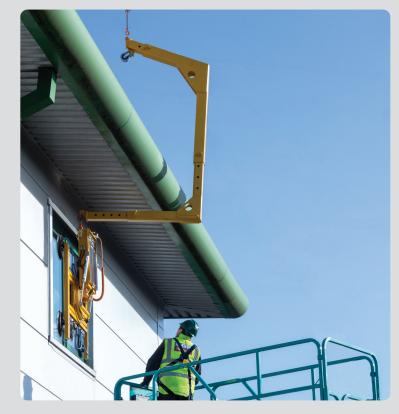

## C-Hook Overhang Lifter [1000kg]

The perfect partner for lifting glass, cladding and curtain walling, the C-Hook Overhang Lifter has been designed for lifting and installing materials underneath building soffits and overhangs.

Featuring a lifting capacity of up to 1000kg, the C-Hook Overhang Lifter is ideal for lifting at height and can manoeuvre loads below overhangs with a depth of up to 1440mm.

Fitted with a hook attachment, this overhang lifter is perfect for use with GGR's range of glass vacuum lifters, making glass installation and replacement a seamless and safe task below soffits. This product can also be attached directly to cladding panels with lifting eyes.