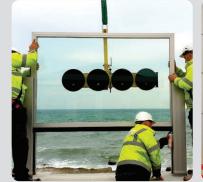

## P11104 Intelli-Grip Dual Circuit [320kg]

This bestselling glass vacuum lifter is a convenient tool for lifting glass, metal, ceramics and other non-porous materials. The P11104 enables users to quickly manoeuvre loads into position with its 90° manual left & right rotation and 90° manual tilt.

| Safe working load<br>(smooth, clean surface at 60% vacuum) | capacity:                                    | 320kg                                                                                                                                                           |
|------------------------------------------------------------|----------------------------------------------|-----------------------------------------------------------------------------------------------------------------------------------------------------------------|
| Number of suction cups                                     | cups:                                        | 4                                                                                                                                                               |
| Suction cup                                                | description:                                 | black rubber, not abrasion resistant, heat resistant up to 100 $^\circ {\rm F}$                                                                                 |
| Suction cup diameter                                       | diameter:                                    | 305mm                                                                                                                                                           |
| Suitable for lifting                                       | material properties:<br>surface:<br>example: | gastight / non-porous<br>smooth<br>glass, plastic boards, ceramic plates, sheet metals, coated boards                                                           |
| Weight of lifter                                           | approx:                                      | 44kg                                                                                                                                                            |
| Depth of lifter                                            | depth:                                       | 230mm                                                                                                                                                           |
| Rotation                                                   | rotation:                                    | 90° manual left & right lockable                                                                                                                                |
| Tilt                                                       | tilt:                                        | 90° manual                                                                                                                                                      |
| Vacuum system                                              | dual circuit:                                | 1 pump, 2 vacuum reserve tanks                                                                                                                                  |
| Voltage                                                    | pump:<br>battery charger:                    | 12v DC from rechargeable battery<br>110v/240v 50/60Hz single phase factory selectable                                                                           |
| Optional accessories                                       | optional:                                    | short hook (eye bolt - hire only), radio remote control, curved pads<br>(270kg capacity), stone pads (270kg capacity), low marking pads,<br>heat resistant pads |