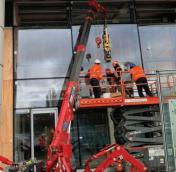

## P11104 Intelli-Grip Dual Circuit [320kg]

This bestselling glass vacuum lifter is a convenient tool for lifting glass, metal, ceramics and other non-porous materials. The P11104 enables users to quickly manoeuvre loads into position with its 90° manual left & right rotation and 90° manual tilt.

Engineered and tested for its reliability, safety and durability, the P11104 lifter comes with a 320kg lifting capacity and on-board power with a rechargeable battery, so there are no tricky cords to deal with during operation.