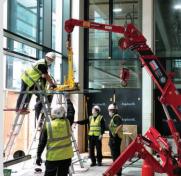

## P11104 Intelli-Grip Dual Circuit [320kg]

This bestselling glass vacuum lifter is a convenient tool for lifting glass, metal, ceramics and other non-porous materials. The P11104 enables users to quickly manoeuvre loads into position with its 90° manual left & right rotation and 90° manual tilt.

Engineered and tested for its reliability, safety and durability, the P11104 lifter comes with a 320kg lifting capacity and on-board power with a rechargeable battery, so there are no tricky cords to deal with during operation.