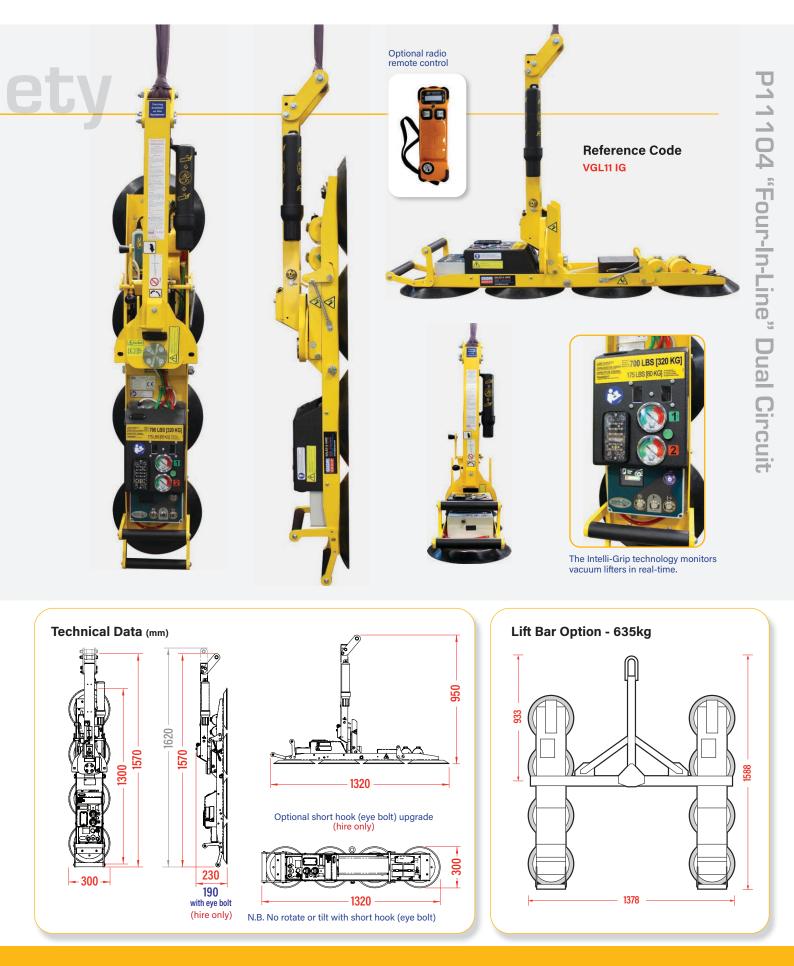

## P11104 Intelli-Grip Dual Circuit [320kg]

This bestselling glass vacuum lifter is a convenient tool for lifting glass, metal, ceramics and other non-porous materials. The P11104 enables users to quickly manoeuvre loads into position with its 90° manual left & right rotation and 90° manual tilt.

The P11104 vacuum lifter now includes innovative Intelli-Grip technology as standard. This pioneering safety feature monitors vacuum lifter performance, carrying out multiple diagnostics and communicating them live on a colour LCD screen. This allows the operator to determine issues such as leak rate, battery life and current lifter mode in use, but also serves as a diagnostic system for the use of the equipment.

## **Key Features**

- Capacity: 320kg
- Dual circuit vacuum system with reserve tank, non-return valve and vacuum gauge for each circuit
- 90° manual tilting from vertical to horizontal
- 90° manual left and right lockable rotation
- Integral maintenance-free vacuum pump
- 12v rechargeable battery with integral 110v or 240v charger and battery energy gauge
- On-board Intelli-Grip control panel

| Safe working load<br>(smooth, clean surface at 60% vacuum) | capacity:                                    | 320kg                                                                                                                                                           |
|------------------------------------------------------------|----------------------------------------------|-----------------------------------------------------------------------------------------------------------------------------------------------------------------|
| Number of suction cups                                     | cups:                                        | 4                                                                                                                                                               |
| Suction cup                                                | description:                                 | black rubber, not abrasion resistant, heat resistant up to 100 $^\circ {\rm F}$                                                                                 |
| Suction cup diameter                                       | diameter:                                    | 305mm                                                                                                                                                           |
| Suitable for lifting                                       | material properties:<br>surface:<br>example: | gastight / non-porous<br>smooth<br>glass, plastic boards, ceramic plates, sheet metals, coated boards                                                           |
| Weight of lifter                                           | approx:                                      | 44kg                                                                                                                                                            |
| Depth of lifter                                            | depth:                                       | 230mm                                                                                                                                                           |
| Rotation                                                   | rotation:                                    | 90° manual left & right lockable                                                                                                                                |
| Tilt                                                       | tilt:                                        | 90° manual                                                                                                                                                      |
| Vacuum system                                              | dual circuit:                                | 1 pump, 2 vacuum reserve tanks                                                                                                                                  |
| Voltage                                                    | pump:<br>battery charger:                    | 12v DC from rechargeable battery<br>110v/240v 50/60Hz single phase factory selectable                                                                           |
| Optional accessories                                       | optional:                                    | short hook (eye bolt - hire only), radio remote control, curved pads<br>(270kg capacity), stone pads (270kg capacity), low marking pads,<br>heat resistant pads |