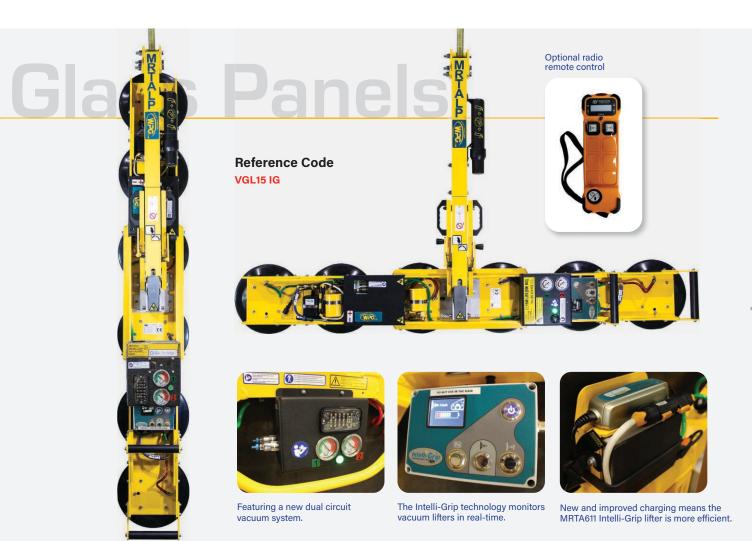

## MRTA611 Intelli-Grip Dual Circuit [500kg]

The MRTA611 takes the proven P11104 design and extends it to a six pad lifting length to provide more capacity and load support for longer glass units.

The MRTA611 vacuum lifter comes with innovative Intelli-Grip technology as standard. The Intelli-Grip machines are designed to increase safety by minimising operator error, helping to identify further training needs and also add an additional failsafe to ensure the safe operation of the equipment.

Intelli-Grip also monitors vacuum lifters in real-time, through performing multiple diagnostics and communicating them live on a colour LCD screen. The MRTA611 delivers 90° left & right lockable rotation and 90° tilt from any position.

## **Key Features**

- Capacity: 500kg
- Dual circuit vacuum system with reserve tank, non-return valve and vacuum gauge for each circuit
- 90° manual tilting from vertical to horizontal
- Manual 90° left & right lockable rotation
- Integral maintenance-free vacuum pump
- On-board Intelli-Grip control panel

## Technical Specifications Safe working load

| Safe working load<br>(smooth, clean surface at 60% vacuum) | capacity:                                    | 500kg                                                                                                                     | 320kg                                                               |
|------------------------------------------------------------|----------------------------------------------|---------------------------------------------------------------------------------------------------------------------------|---------------------------------------------------------------------|
| Number of suction cups                                     | cups:                                        | 6                                                                                                                         | 4                                                                   |
| Suction cup                                                | description:                                 | black rubber, not abrasion resistant                                                                                      |                                                                     |
| Suction cup diameter                                       | diameter:                                    | 305mm                                                                                                                     |                                                                     |
| Suitable for lifting                                       | material properties:<br>surface:<br>example: | smooth                                                                                                                    | non-porous stic boards, ceramic plates, sheet metals, coated boards |
| Weight of lifter                                           | approx:                                      | 58kg                                                                                                                      | 50kg                                                                |
| Depth of lifter                                            | depth:                                       | 210mm                                                                                                                     |                                                                     |
| Rotation                                                   | rotation:                                    | 90° manual left & right lockable                                                                                          |                                                                     |
| Tilt                                                       | tilt:                                        | 90° manual                                                                                                                |                                                                     |
| Vacuum system                                              | dual circuit:                                | 1 pump, 2 vacuum reserve tanks                                                                                            |                                                                     |
| Voltage                                                    | pump:<br>battery charger:                    | 12v DC from rechargeable battery<br>110v/240v 50/60Hz single phase factory selectable                                     |                                                                     |
| Optional accessories                                       | optional:                                    | radio remote control, stone pads (405kg capacity),<br>curved pads (405kg capacity), low marking pads, heat resistant pads |                                                                     |