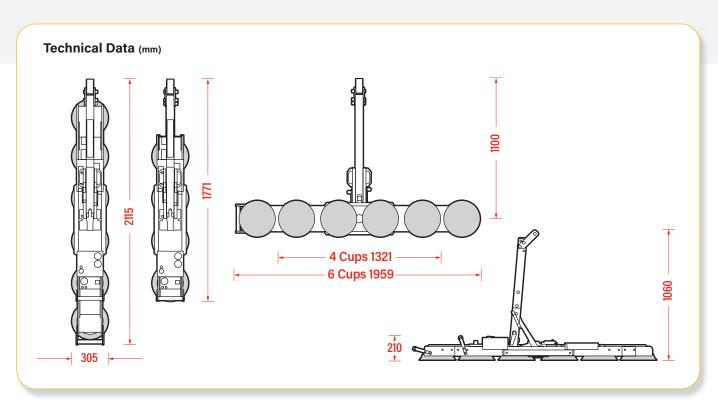

## Technical Specifications Safe working load

| Safe working load<br>(smooth, clean surface at 60% vacuum) | capacity:                                    | 500kg                                                                                                                     | 320kg                                                               |
|------------------------------------------------------------|----------------------------------------------|---------------------------------------------------------------------------------------------------------------------------|---------------------------------------------------------------------|
| Number of suction cups                                     | cups:                                        | 6                                                                                                                         | 4                                                                   |
| Suction cup                                                | description:                                 | black rubber, not abrasion resistant                                                                                      |                                                                     |
| Suction cup diameter                                       | diameter:                                    | 305mm                                                                                                                     |                                                                     |
| Suitable for lifting                                       | material properties:<br>surface:<br>example: | smooth                                                                                                                    | non-porous stic boards, ceramic plates, sheet metals, coated boards |
| Weight of lifter                                           | approx:                                      | 58kg                                                                                                                      | 50kg                                                                |
| Depth of lifter                                            | depth:                                       | 210mm                                                                                                                     |                                                                     |
| Rotation                                                   | rotation:                                    | 90° manual left & right lockable                                                                                          |                                                                     |
| Tilt                                                       | tilt:                                        | 90° manual                                                                                                                |                                                                     |
| Vacuum system                                              | dual circuit:                                | 1 pump, 2 vacuum reserve tanks                                                                                            |                                                                     |
| Voltage                                                    | pump:<br>battery charger:                    | 12v DC from rechargeable battery<br>110v/240v 50/60Hz single phase factory selectable                                     |                                                                     |
| Optional accessories                                       | optional:                                    | radio remote control, stone pads (405kg capacity),<br>curved pads (405kg capacity), low marking pads, heat resistant pads |                                                                     |