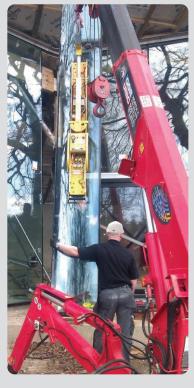

## <u> Linear Lifter For Long</u>

## MRTA611 Intelli-Grip Dual Circuit [500kg]

The MRTA611 takes the proven P11104 design and extends it to a six pad lifting length to provide more capacity and load support for longer glass units.

The MRTA611 vacuum lifter comes with innovative Intelli-Grip technology as standard. The Intelli-Grip machines are designed to increase safety by minimising operator error, helping to identify further training needs and also add an additional failsafe to ensure the safe operation of the equipment.

The remarkably low profile of the MRTA611 rotator/tilter, provides maximum versatility and ease of use in confined working locations.