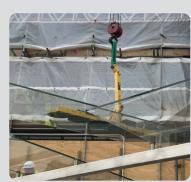

## <u> Linear Lifter For Long</u>

## MRTA611 Intelli-Grip Dual Circuit [500kg]

The MRTA611 takes the proven P11104 design and extends it to a six pad lifting length to provide more capacity and load support for longer glass units.

The MRTA611 vacuum lifter comes with innovative Intelli-Grip technology as standard. The Intelli-Grip machines are designed to increase safety by minimising operator error, helping to identify further training needs and also add an additional failsafe to ensure the safe operation of the equipment.