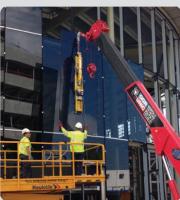

## <u> Linear Lifter For Long</u>

## MRTA611 Intelli-Grip Dual Circuit [500kg]

The MRTA611 takes the proven P11104 design and extends it to a six pad lifting length to provide more capacity and load support for longer glass units.

The MRTA611 vacuum lifter comes with innovative Intelli-Grip technology as standard. The Intelli-Grip machines are designed to increase safety by minimising operator error, helping to identify further training needs and also add an additional failsafe to ensure the safe operation of the equipment.

The remarkably low profile of the MRTA611 rotator/tilter, provides maximum versatility and ease of use in confined working locations.