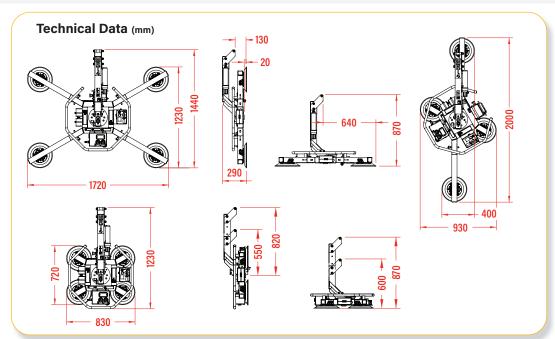

## **Reference Codes**

MRT4 - VGL17 IG

MRT4 variable length lifting arm - VGL18 IG

| <b>Safe working load</b> (smooth, clean surface at 60% vacuum) | capacity:                                    | 320kg                                                                                                                                                                                                         |
|----------------------------------------------------------------|----------------------------------------------|---------------------------------------------------------------------------------------------------------------------------------------------------------------------------------------------------------------|
| Number of suction cups                                         | cups:                                        | 4                                                                                                                                                                                                             |
| Suction cup                                                    | description:                                 | black rubber, not abrasion resistant                                                                                                                                                                          |
| Suction cup diameter                                           | approx diameter:                             | 305mm                                                                                                                                                                                                         |
| Suitable for lifting                                           | material properties:<br>surface:<br>example: | gastight / non-porous<br>smooth<br>glass, plastic boards, ceramic plates, sheet metals, coated boards                                                                                                         |
| Weight of lifter                                               | approx:                                      | 58kg with extension arms, (42kg without arms)                                                                                                                                                                 |
| Depth of lifter                                                | depth:                                       | 290mm                                                                                                                                                                                                         |
| Rotation                                                       | rotation:                                    | 360° manual continuous lockable positions                                                                                                                                                                     |
| Tilt                                                           | tilt:                                        | 90° manual                                                                                                                                                                                                    |
| Vacuum system                                                  | dual circuit:                                | 1 pump, 2 vacuum reserve tanks                                                                                                                                                                                |
| Voltage                                                        | pump:<br>battery charger:                    | 12v DC from rechargeable battery<br>110v/240v 50/60Hz single phase factory selectable                                                                                                                         |
| Standard accessories                                           | standard                                     | 4 x extension arms                                                                                                                                                                                            |
| Optional accessories                                           | optional:                                    | variable length lifting arm, extra length extension arms, MRT Dolly curved pads (270kg capacity), stone pads (270kg capacity), radio remote low marking pads, heat resistant pads, woods pad mount extensions |