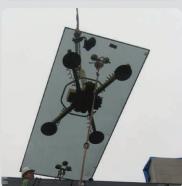

Intelli-Grip also monitors vacuum lifters in real-time, through performing multiple diagnostics and communicating them live on a colour LCD screen.

The MRT4 delivers 360° rotation and 90° tilt from any position. Using the extension arms and movable pads, at least four frame configurations are possible to cover most load sizes on site or in the workshop.

## **Key Features**

- Capacity: 320kg
- Dual circuit vacuum system with reserve tank, non-return valve and vacuum gauge for each circuit
- 90° manual tilting from vertical to horizontal
- Manual 360° lockable rotation (continuous)
- Integral maintenance-free vacuum pump
- On-board Intelli-Grip control panel