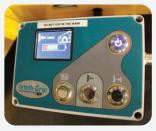

## MRT4 Intelli-Grip Dual Circuit [320kg]

The popular MRT4, with dual circuit vacuum system technology, is built for versatility.

The MRT4 vacuum lifter comes with innovative Intelli-Grip technology as standard. The Intelli-Grip machines are designed to increase safety by minimising operator error, helping to identify further training needs and also add an additional failsafe to ensure the safe operation of the equipment.

Intelli-Grip also monitors vacuum lifters in real-time, through performing multiple diagnostics and communicating them live on a colour LCD screen.

The MRT4 delivers 360° rotation and 90° tilt from any position. Using the extension arms and movable pads, at least four frame configurations are possible to cover most load sizes on site or in the workshop.