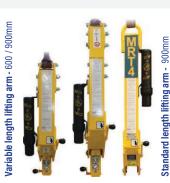

## **Reference Codes**

MRT4 - VGL17 IG

MRT4 variable length lifting arm - VGL18 IG

| <b>Safe working load</b> (smooth, clean surface at 60% vacuum) | capacity:                                    | 320kg                                                                                                                                                                                                         |
|----------------------------------------------------------------|----------------------------------------------|---------------------------------------------------------------------------------------------------------------------------------------------------------------------------------------------------------------|
| Number of suction cups                                         | cups:                                        | 4                                                                                                                                                                                                             |
| Suction cup                                                    | description:                                 | black rubber, not abrasion resistant                                                                                                                                                                          |
| Suction cup diameter                                           | approx diameter:                             | 305mm                                                                                                                                                                                                         |
| Suitable for lifting                                           | material properties:<br>surface:<br>example: | gastight / non-porous<br>smooth<br>glass, plastic boards, ceramic plates, sheet metals, coated boards                                                                                                         |
| Weight of lifter                                               | approx:                                      | 58kg with extension arms, (42kg without arms)                                                                                                                                                                 |
| Depth of lifter                                                | depth:                                       | 290mm                                                                                                                                                                                                         |
| Rotation                                                       | rotation:                                    | 360° manual continuous lockable positions                                                                                                                                                                     |
| Tilt                                                           | tilt:                                        | 90° manual                                                                                                                                                                                                    |
| Vacuum system                                                  | dual circuit:                                | 1 pump, 2 vacuum reserve tanks                                                                                                                                                                                |
| Voltage                                                        | pump:<br>battery charger:                    | 12v DC from rechargeable battery<br>110v/240v 50/60Hz single phase factory selectable                                                                                                                         |
| Standard accessories                                           | standard                                     | 4 x extension arms                                                                                                                                                                                            |
| Optional accessories                                           | optional:                                    | variable length lifting arm, extra length extension arms, MRT Dolly curved pads (270kg capacity), stone pads (270kg capacity), radio remote low marking pads, heat resistant pads, woods pad mount extensions |

MRT4 - Compact Pad View

MRT4 - Compact Tilted View

600mm 900mm 900mm