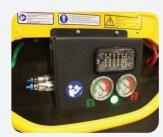

## **Key Features**

- Capacity: 320kg
- Dual circuit vacuum system with reserve tank, non-return valve and vacuum gauge for each circuit
- 90° manual tilting from vertical to horizontal
- Manual 360° lockable rotation (continuous)
- Integral maintenance-free vacuum pump
- On-board Intelli-Grip control panel

## **Reference Codes**

MRT4 - VGL17 IG

MRT4 variable length lifting arm - VGL18 IG

| <b>Safe working load</b> (smooth, clean surface at 60% vacuum) | capacity:                                    | 320kg                                                                                                                                                                                                         |
|----------------------------------------------------------------|----------------------------------------------|---------------------------------------------------------------------------------------------------------------------------------------------------------------------------------------------------------------|
| Number of suction cups                                         | cups:                                        | 4                                                                                                                                                                                                             |
| Suction cup                                                    | description:                                 | black rubber, not abrasion resistant                                                                                                                                                                          |
| Suction cup diameter                                           | approx diameter:                             | 305mm                                                                                                                                                                                                         |
| Suitable for lifting                                           | material properties:<br>surface:<br>example: | gastight / non-porous<br>smooth<br>glass, plastic boards, ceramic plates, sheet metals, coated boards                                                                                                         |
| Weight of lifter                                               | approx:                                      | 58kg with extension arms, (42kg without arms)                                                                                                                                                                 |
| Depth of lifter                                                | depth:                                       | 290mm                                                                                                                                                                                                         |
| Rotation                                                       | rotation:                                    | 360° manual continuous lockable positions                                                                                                                                                                     |
| Tilt                                                           | tilt:                                        | 90° manual                                                                                                                                                                                                    |
| Vacuum system                                                  | dual circuit:                                | 1 pump, 2 vacuum reserve tanks                                                                                                                                                                                |
| Voltage                                                        | pump:<br>battery charger:                    | 12v DC from rechargeable battery<br>110v/240v 50/60Hz single phase factory selectable                                                                                                                         |
| Standard accessories                                           | standard                                     | 4 x extension arms                                                                                                                                                                                            |
| Optional accessories                                           | optional:                                    | variable length lifting arm, extra length extension arms, MRT Dolly curved pads (270kg capacity), stone pads (270kg capacity), radio remote low marking pads, heat resistant pads, woods pad mount extensions |