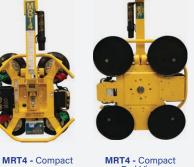

Intelli-Grip also monitors vacuum lifters in real-time, through performing multiple diagnostics and communicating them live on a colour LCD screen.

The MRT4 delivers 360° rotation and 90° tilt from any position. Using the extension arms and movable pads, at least four frame configurations are possible to cover most load sizes on site or in the workshop.

## **Key Features**

- Capacity: 320kg
- Dual circuit vacuum system with reserve tank, non-return valve and vacuum gauge for each circuit
- 90° manual tilting from vertical to horizontal
- Manual 360° lockable rotation (continuous)
- Integral maintenance-free vacuum pump
- On-board Intelli-Grip control panel