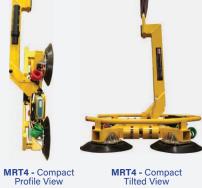

Intelli-Grip also monitors vacuum lifters in real-time, through performing multiple diagnostics and communicating them live on a colour LCD screen.

The MRT4 delivers 360° rotation and 90° tilt from any position. Using the extension arms and movable pads, at least four frame configurations are possible to cover most load sizes on site or in the workshop.

## **Key Features**

- Capacity: 320kg
- Dual circuit vacuum system with reserve tank, non-return valve and vacuum gauge for each circuit
- 90° manual tilting from vertical to horizontal
- Manual 360° lockable rotation (continuous)
- Integral maintenance-free vacuum pump
- On-board Intelli-Grip control panel