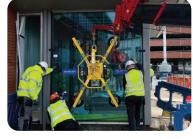

## MRT4 Intelli-Grip Dual Circuit [320kg]

The popular MRT4, with dual circuit vacuum system technology, is built for versatility.

The MRT4 vacuum lifter comes with innovative Intelli-Grip technology as standard. The Intelli-Grip machines are designed to increase safety by minimising operator error, helping to identify further training needs and also add an additional failsafe to ensure the safe operation of the equipment.

Intelli-Grip also monitors vacuum lifters in real-time, through performing multiple diagnostics and communicating them live on a colour LCD screen.

The MRT4 delivers 360° rotation and 90° tilt from any position. Using the extension arms and movable pads, at least four frame configurations are possible to cover most load sizes on site or in the workshop.