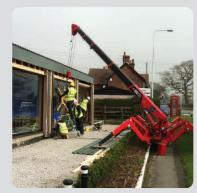

## MRT4 Intelli-Grip Dual Circuit [320kg]

The popular MRT4, with dual circuit vacuum system technology, is built for versatility.

The MRT4 vacuum lifter comes with innovative Intelli-Grip technology as standard. The Intelli-Grip machines are designed to increase safety by minimising operator error, helping to identify further training needs and also add an additional failsafe to ensure the safe operation of the equipment.

Intelli-Grip also monitors vacuum lifters in real-time, through performing multiple diagnostics and communicating them live on a colour LCD screen.

The MRT4 delivers 360° rotation and 90° tilt from any position. Using the extension arms and movable pads, at least four frame configurations are possible to cover most load sizes on site or in the workshop.