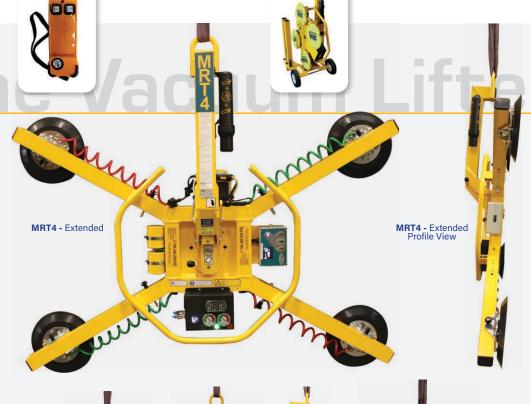

## MRT4 Intelli-Grip Dual Circuit [320kg]

The popular MRT4, with dual circuit vacuum system technology, is built for versatility.

The MRT4 vacuum lifter comes with innovative Intelli-Grip technology as standard. The Intelli-Grip machines are designed to increase safety by minimising operator error, helping to identify further training needs and also add an additional failsafe to ensure the safe operation of the equipment.

Intelli-Grip also monitors vacuum lifters in real-time, through performing multiple diagnostics and communicating them live on a colour LCD screen.

The MRT4 delivers 360° rotation and 90° tilt from any position. Using the extension arms and movable pads, at least four frame configurations are possible to cover most load sizes on site or in the workshop.

## **Key Features**

- Capacity: 320kg
- Dual circuit vacuum system with reserve tank, non-return valve and vacuum gauge for each circuit
- 90° manual tilting from vertical to horizontal
- Manual 360° lockable rotation (continuous)
- Integral maintenance-free vacuum pump
- On-board Intelli-Grip control panel

## **Reference Codes**

MRT4 - VGL17 IG

MRT4 variable length lifting arm - VGL18 IG

| <b>Safe working load</b> (smooth, clean surface at 60% vacuum) | capacity:                                    | 320kg                                                                                                                                                                                                         |
|----------------------------------------------------------------|----------------------------------------------|---------------------------------------------------------------------------------------------------------------------------------------------------------------------------------------------------------------|
| Number of suction cups                                         | cups:                                        | 4                                                                                                                                                                                                             |
| Suction cup                                                    | description:                                 | black rubber, not abrasion resistant                                                                                                                                                                          |
| Suction cup diameter                                           | approx diameter:                             | 305mm                                                                                                                                                                                                         |
| Suitable for lifting                                           | material properties:<br>surface:<br>example: | gastight / non-porous<br>smooth<br>glass, plastic boards, ceramic plates, sheet metals, coated boards                                                                                                         |
| Weight of lifter                                               | approx:                                      | 58kg with extension arms, (42kg without arms)                                                                                                                                                                 |
| Depth of lifter                                                | depth:                                       | 290mm                                                                                                                                                                                                         |
| Rotation                                                       | rotation:                                    | 360° manual continuous lockable positions                                                                                                                                                                     |
| Tilt                                                           | tilt:                                        | 90° manual                                                                                                                                                                                                    |
| Vacuum system                                                  | dual circuit:                                | 1 pump, 2 vacuum reserve tanks                                                                                                                                                                                |
| Voltage                                                        | pump:<br>battery charger:                    | 12v DC from rechargeable battery<br>110v/240v 50/60Hz single phase factory selectable                                                                                                                         |
| Standard accessories                                           | standard                                     | 4 x extension arms                                                                                                                                                                                            |
| Optional accessories                                           | optional:                                    | variable length lifting arm, extra length extension arms, MRT Dolly curved pads (270kg capacity), stone pads (270kg capacity), radio remote low marking pads, heat resistant pads, woods pad mount extensions |