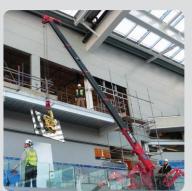

## MRT4 Intelli-Grip Dual Circuit [320kg]

The popular MRT4, with dual circuit vacuum system technology, is built for versatility.

The MRT4 vacuum lifter comes with innovative Intelli-Grip technology as standard. The Intelli-Grip machines are designed to increase safety by minimising operator error, helping to identify further training needs and also add an additional failsafe to ensure the safe operation of the equipment.

Intelli-Grip also monitors vacuum lifters in real-time, through performing multiple diagnostics and communicating them live on a colour LCD screen.

The MRT4 delivers 360° rotation and 90° tilt from any position. Using the extension arms and movable pads, at least four frame configurations are possible to cover most load sizes on site or in the workshop.