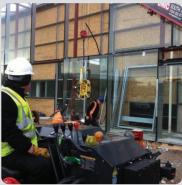

## **Key Features**

- Capacity: 320kg
- Dual circuit vacuum system with reserve tank, non-return valve and vacuum gauge for each circuit
- 90° manual tilting from vertical to horizontal
- Manual 360° lockable rotation (continuous)
- Integral maintenance-free vacuum pump
- On-board Intelli-Grip control panel

## **Reference Codes**

MRT4 - VGL17 IG

MRT4 variable length lifting arm - VGL18 IG

| <b>Safe working load</b> (smooth, clean surface at 60% vacuum) | capacity:                                    | 320kg                                                                                                                                                                                                         |
|----------------------------------------------------------------|----------------------------------------------|---------------------------------------------------------------------------------------------------------------------------------------------------------------------------------------------------------------|
| Number of suction cups                                         | cups:                                        | 4                                                                                                                                                                                                             |
| Suction cup                                                    | description:                                 | black rubber, not abrasion resistant                                                                                                                                                                          |
| Suction cup diameter                                           | approx diameter:                             | 305mm                                                                                                                                                                                                         |
| Suitable for lifting                                           | material properties:<br>surface:<br>example: | gastight / non-porous<br>smooth<br>glass, plastic boards, ceramic plates, sheet metals, coated boards                                                                                                         |
| Weight of lifter                                               | approx:                                      | 58kg with extension arms, (42kg without arms)                                                                                                                                                                 |
| Depth of lifter                                                | depth:                                       | 290mm                                                                                                                                                                                                         |
| Rotation                                                       | rotation:                                    | 360° manual continuous lockable positions                                                                                                                                                                     |
| Tilt                                                           | tilt:                                        | 90° manual                                                                                                                                                                                                    |
| Vacuum system                                                  | dual circuit:                                | 1 pump, 2 vacuum reserve tanks                                                                                                                                                                                |
| Voltage                                                        | pump:<br>battery charger:                    | 12v DC from rechargeable battery<br>110v/240v 50/60Hz single phase factory selectable                                                                                                                         |
| Standard accessories                                           | standard                                     | 4 x extension arms                                                                                                                                                                                            |
| Optional accessories                                           | optional:                                    | variable length lifting arm, extra length extension arms, MRT Dolly curved pads (270kg capacity), stone pads (270kg capacity), radio remote low marking pads, heat resistant pads, woods pad mount extensions |