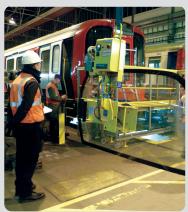

The MRT2 lifter makes glass handling safe and simple using dual circuit vacuum system technology and two suction cups to transport loads of up to 135kg.

The MRT2 vacuum lifter now includes innovative Intelli-Grip technology as standard. This pioneering safety feature monitors vacuum lifter performance, carrying out multiple diagnostics and communicating them live on a colour LCD screen. This allows the operator to determine issues such as leak rate, battery life and current lifter mode in use, but also serves as a diagnostic system for the use of the equipment.