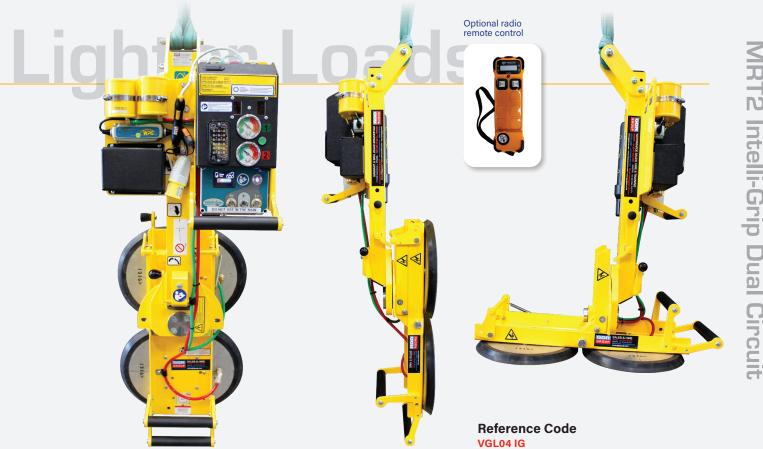

## MRT2 Intelli-Grip Dual Circuit [135kg]

Reduce the strain of glass handling with this practical manual rotate and tilt vacuum lifter.

The MRT2 retains all the benefits of our original MT2 vacuum lifter, with the added benefit of 180° rotation (lockable in three positions) to manipulate glass into optimum position.

The MRT2 lifter makes glass handling safe and simple using dual circuit vacuum system technology and two suction cups to transport loads of up to 135kg.

The MRT2 vacuum lifter now includes innovative Intelli-Grip technology as standard. This pioneering safety feature monitors vacuum lifter performance, carrying out multiple diagnostics and communicating them live on a colour LCD screen. This allows the operator to determine issues such as leak rate, battery life and current lifter mode in use, but also serves as a diagnostic system for the use of the equipment.

## **Key Features**

- Capacity: 135kg
- Dual circuit vacuum system with reserve tank, non-return valve and vacuum gauge for each circuit
- 90° manual tilting from vertical to horizontal
- 180° lockable rotation
- 12v rechargeable battery with integral 110v or 240v charger and battery energy gauge
- Audio-visual low vacuum warning
- On-board Intelli-Grip control panel

## **Technical Specifications**

| Safe working load<br>(smooth, clean surface at 60% vacuum) | capacity:                                    | 135kg                                                                                                                     |
|------------------------------------------------------------|----------------------------------------------|---------------------------------------------------------------------------------------------------------------------------|
| Number of suction cups                                     | cups:                                        | 2                                                                                                                         |
| Suction cup                                                | description:                                 | black rubber, not abrasion resistant                                                                                      |
| Suction cup diameter                                       | diameter:                                    | 315x415mm                                                                                                                 |
| Suitable for lifting                                       | material properties:<br>surface:<br>example: | gastight / non-porous<br>smooth<br>glass, plastic boards, ceramic plates, sheet metals, coated boards                     |
| Weight of lifter                                           | approx:                                      | 34kg                                                                                                                      |
| Depth of lifter                                            | depth:                                       | 380mm                                                                                                                     |
| Rotation                                                   | rotation:                                    | 90° manual left & right lockable                                                                                          |
| Tilt                                                       | tilt:                                        | 90° manual                                                                                                                |
| Vacuum system                                              | dual circuit:                                | 1 pump, 2 vacuum reserve tanks                                                                                            |
| Voltage                                                    | pump:<br>battery charger:                    | 12v DC from rechargeable battery<br>110v/240v 50/60Hz single phase factory selectable                                     |
| Optional accessories                                       | optional:                                    | stone pads (135kg capacity), curved pads (135kg capacity),<br>low marking pads, heat resistant pads, radio remote control |