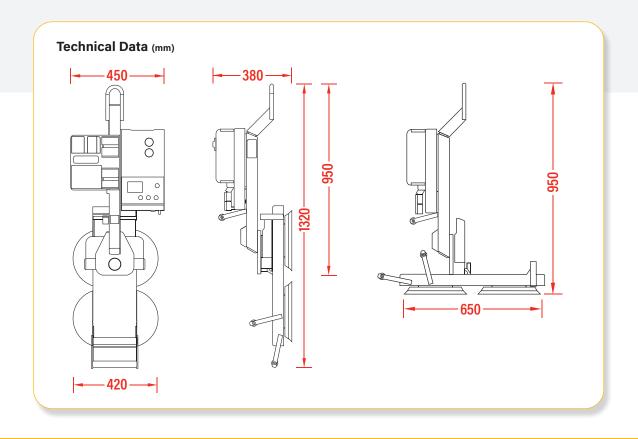

## **Technical Specifications**

| Safe working load<br>(smooth, clean surface at 60% vacuum) | capacity:                                    | 135kg                                                                                                                     |
|------------------------------------------------------------|----------------------------------------------|---------------------------------------------------------------------------------------------------------------------------|
| Number of suction cups                                     | cups:                                        | 2                                                                                                                         |
| Suction cup                                                | description:                                 | black rubber, not abrasion resistant                                                                                      |
| Suction cup diameter                                       | diameter:                                    | 315x415mm                                                                                                                 |
| Suitable for lifting                                       | material properties:<br>surface:<br>example: | gastight / non-porous<br>smooth<br>glass, plastic boards, ceramic plates, sheet metals, coated boards                     |
| Weight of lifter                                           | approx:                                      | 34kg                                                                                                                      |
| Depth of lifter                                            | depth:                                       | 380mm                                                                                                                     |
| Rotation                                                   | rotation:                                    | 90° manual left & right lockable                                                                                          |
| Tilt                                                       | tilt:                                        | 90° manual                                                                                                                |
| Vacuum system                                              | dual circuit:                                | 1 pump, 2 vacuum reserve tanks                                                                                            |
| Voltage                                                    | pump:<br>battery charger:                    | 12v DC from rechargeable battery<br>110v/240v 50/60Hz single phase factory selectable                                     |
| Optional accessories                                       | optional:                                    | stone pads (135kg capacity), curved pads (135kg capacity),<br>low marking pads, heat resistant pads, radio remote control |