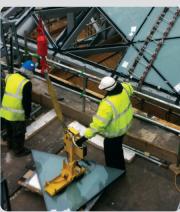

The MRT2 lifter makes glass handling safe and simple using dual circuit vacuum system technology and two suction cups to transport loads of up to 135kg.

The MRT2 vacuum lifter now includes innovative Intelli-Grip technology as standard. This pioneering safety feature monitors vacuum lifter performance, carrying out multiple diagnostics and communicating them live on a colour LCD screen. This allows the operator to determine issues such as leak rate, battery life and current lifter mode in use, but also serves as a diagnostic system for the use of the equipment.