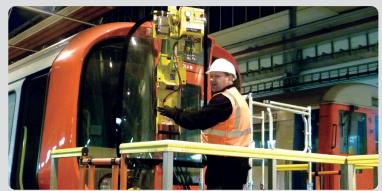

The MRT2 lifter makes glass handling safe and simple using dual circuit vacuum system technology and two suction cups to transport loads of up to 135kg.

The MRT2 vacuum lifter now includes innovative Intelli-Grip technology as standard. This pioneering safety feature monitors vacuum lifter performance, carrying out multiple diagnostics and communicating them live on a colour LCD screen. This allows the operator to determine issues such as leak rate, battery life and current lifter mode in use, but also serves as a diagnostic system for the use of the equipment.