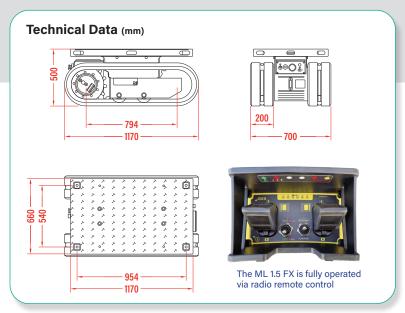

## **Technical Specifications**

| Capacity                  | 1500kg                        |
|---------------------------|-------------------------------|
| Max longitudinal gradient | 45°                           |
| Max lateral gradient      | 30°                           |
| Length                    | 700mm                         |
| Width                     | 1170mm                        |
| Height                    | 500mm                         |
| Track length              | 794mm                         |
| Track width               | 200mm                         |
| Ground clearance          | 40mm                          |
| Speed                     | 1.5km/h (STD) / 2.8km/h (POW) |
| Electric motor            | 10.6kW                        |
| Voltage                   | 48V                           |
| Capacity                  | 55Ah                          |
| Battery type              | AGM                           |
| Recharge time             | 6h                            |
| Charge input              | 7.5A                          |
| Ingress protection IP     | IP67                          |
| Controller                | Radio remote control          |
| Weight                    |                               |