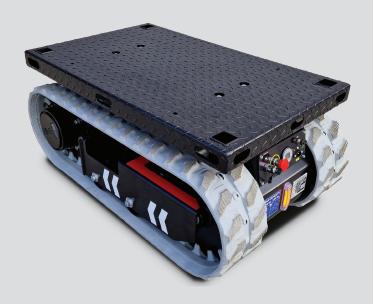

## ML 1.5 FX Tracked Carrier 11.5tl

With its remarkable performance and efficiency, this fully electric tracked carrier is poised to revolutionise the way industries handle materials, keeping in-line with the other models of Tracked Carriers and Levellers. The ML 1.5 FX is specially designed for the glass and glazing industry, industrial material handling, infrastructure, power, normal and emergency maintenance operations and much more.

The ML 1.5 FX has two strong electric motors that together produce a strong 10.6kW of power. This vehicle ensures immediate traction and has a top speed of 2.8 km/h. Depending on the work at hand, the two-speed feature enables operators to select the best combination of speed and power.

Excellent performance is provided by the electric drive system, which also does away with the requirement for hydraulic oil. The batteries operate continuously for up to six hours after charging, negating the need for maintenance. In addition, the transporter's 40mm of ground clearance and a 45° gradeability guarantee easy passage over a variety of terrains.

Thanks to its adaptability and IP67 rating, it is perfect for a variety of applications, including industrial operations, maintenance work, the glass industry, and even the food and pharmaceutical industries.