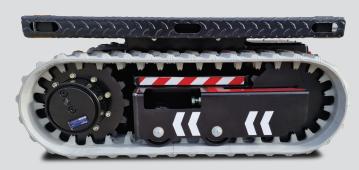

The ML 1.5 FX has two strong electric motors that together produce a strong 10.6kW of power. This vehicle ensures immediate traction and has a top speed of 2.8 km/h. Depending on the work at hand, the two-speed feature enables operators to select the best combination of speed and power.

Excellent performance is provided by the electric drive system, which also does away with the requirement for hydraulic oil. The batteries operate continuously for up to six hours after charging, negating the need for maintenance. In addition, the transporter's 40mm of ground clearance and a 45° gradeability guarantee easy passage over a variety of terrains.