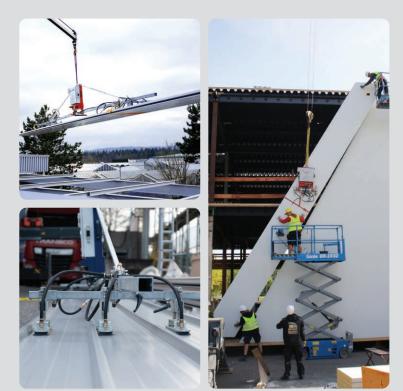

## All-New Cladding Lifter

## Mini Clad-Man Cladding Lifter [160-300kg]

The Mini Clad-Man has been designed to lift & install cladding panels for horizontal walls, vertical walls & roofs.

With up to 300kg lifting capacity, this cladding lifter can lift panels up to 18 metres in length, yet comes with its own compact stand for ease of transport.

The battery-operated Mini Clad-Man also features automatic power saving through electronic vacuum monitoring, which contributes to long running times to help save time and resource on site.

The Mini Clad-Man also includes individual adjustable suction cups to fit seamlessly to the load, making this cladding lifter ideal for installing panels of various lengths and profiles - an extremely versatile piece of kit.

Compact and with its own transport stand, the Mini Clad-Man can be quickly and easily transported then stored away.