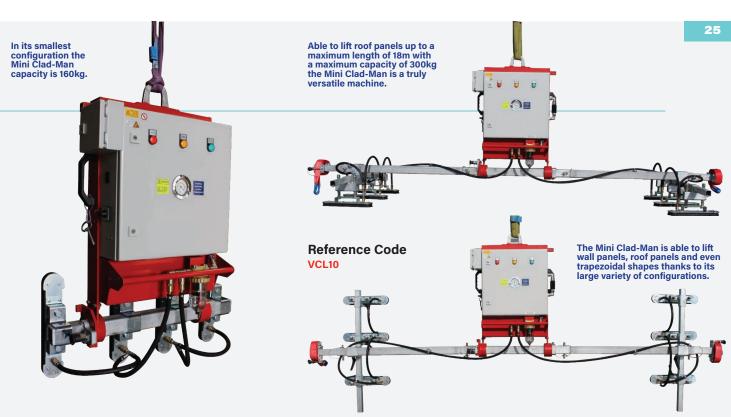

## Mini Clad-Man Cladding Lifter [160-300kg]

The Mini Clad-Man has been designed to lift & install cladding panels for horizontal walls, vertical walls & roofs.

With up to 300kg lifting capacity, this cladding lifter can lift panels up to 18 metres in length, yet comes with its own compact stand for ease of transport.

The battery-operated Mini Clad-Man also features automatic power saving through electronic vacuum monitoring, which contributes to long running times to help save time and resource on site.

The Mini Clad-Man also includes individual adjustable suction cups to fit seamlessly to the load, making this cladding lifter ideal for installing panels of various lengths and profiles - an extremely versatile piece of kit.

## **Key Features**

- Capacity: 160-300kg
- Suitable for roof panels up to 18m, horizontal wall panels up to 14m and vertical wall panels up to 12m
- Single circuit vacuum system with vacuum gauge, reserve tank non-return valve for each circuit
- 90° manual tilt
- 12v rechargeable battery with 110v or 240v charger with charge meter
- Audio-visual low vacuum alarm
- This machine is also safe for use in the rain, helping to reduce downtime on site.

Mini Clad-Man shown with optional narrow pads. Capacity: 300kg with 6 suction plates (horizontal load) Capacity: 160kg with 4 suction plates (vertical load)

| Mini    | Clad-Man    | Configurations |
|---------|-------------|----------------|
| IVIIIII | Ciau-iviaii | Comigurations  |