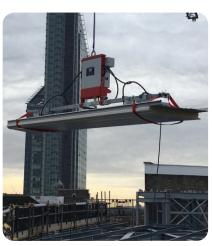

## Mini Clad-Man Cladding Lifter [160-300kg]

The Mini Clad-Man has been designed to lift & install cladding panels for horizontal walls, vertical walls & roofs.

With up to 300kg lifting capacity, this cladding lifter can lift panels up to 18 metres in length, yet comes with its own compact stand for ease of transport.

The battery-operated Mini Clad-Man also features automatic power saving through electronic vacuum monitoring, which contributes to long running times to help save time and resource on site.

The Mini Clad-Man also includes individual adjustable suction cups to fit seamlessly to the load, making this cladding lifter ideal for installing panels of various lengths and profiles - an extremely versatile piece of kit.

## **Key Features**

- Capacity: 160-300kg
- Suitable for roof panels up to 18m, horizontal wall panels up to 14m and vertical wall panels up to 12m
- Single circuit vacuum system with vacuum gauge, reserve tank non-return valve for each circuit
- 90° manual tilt
- 12v rechargeable battery with 110v or 240v charger with charge meter
- Audio-visual low vacuum alarm
- This machine is also safe for use in the rain, helping to reduce downtime on site.