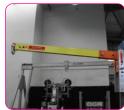

#### Crane hook (as standard) (500kg capacity)

Optional forks (500kg capacity)

# Optional 1.2m long jib (150kg capacity)

Cable remote for boom raising & lowering