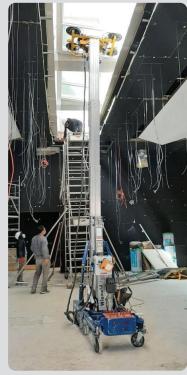

# GML500+ Floor Crane [500kg]

The 500kg capacity GML500+ as standard comes with a crane hook attachment for lifting items with slings or a below-the-hook lifter but it also features its own optional vacuum lifter to easily manipulate glass and non-porous materials into place.

The 350kg capacity optional vacuum lifter benefits from a 90° powered tilt function, 15° slew left and right and 360° continuous powered rotation, this machine can be used to help lift and install glazing up to a maximum lifting height of 8.8m (centre of vacuum frame, facing forward).

The GML500+ can easily be assembled and disassembled for use in hard to reach areas and with the VGL98 vacuum lifter, it's the perfect solution for installing and replacing canopy glazing and sky lights. Its compact frame also makes it ideal for working in confined areas.