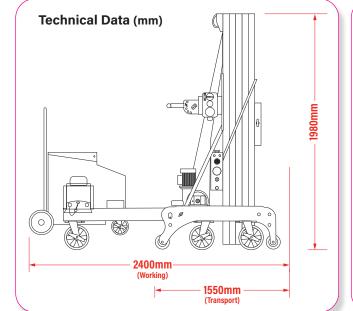

## **Key Features**

- Capacity: 500kg / 350kg (with VCL98 vacuum lifter)
- Max lifting height: 8.8m (vacuum lifter), 8.4m (hook only)
- Width: 810mm (outriggers folded), 2800mm (outriggers out)
- Vacuum head tilt: 90° powered
- Vacuum head rotation: 360° powered
- Weight: 702kg (with standard hook), 846kg (with lifter and extension arms)

## **Technical Specifications**

| Capacity                              | 500kg (with standard hook)                                                                                              |
|---------------------------------------|-------------------------------------------------------------------------------------------------------------------------|
| Working length                        | 2200mm                                                                                                                  |
| Max lifting height (hook only)        | 8.4m                                                                                                                    |
| Max lifting height<br>(vacuum lifter) | 8.8m                                                                                                                    |
| Weight                                | 702kg (as standard)                                                                                                     |
| Weight (with vac lifter)              | 846kg (inc. extension arms)                                                                                             |
| Vacuum Head Tilt                      | 90° powered                                                                                                             |
| Vacuum Head Rotation                  | 360° powered                                                                                                            |
| Power requirements                    | Battery or mains powered 110/230v                                                                                       |
| Standard accessories                  | cable remote for boom raising & lowering                                                                                |
| Optional accessories                  | 200kg capacity 1.2m long<br>jib, 500kg capacity hook,<br>500kg capacity forks,<br>350kg capacity glass<br>vacuum lifter |

Outriggers unfolded:

2800mm Wide