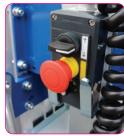

## Battery or mains powered 110/230v

Optional fork lift points for ease of transportation

Multi-positional outriggers for

total control and versatility

**Maximum lifting** 

Narrow Profile: 810mm Wide

**Powered boom** raising and lowering via cable remote control