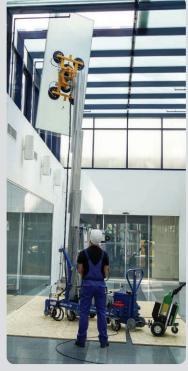

# GML500+ Floor Crane [500kg]

The 500kg capacity GML500+ as standard comes with a crane hook attachment for lifting items with slings or a below-the-hook lifter but it also features its own optional vacuum lifter to easily manipulate glass and non-porous materials into place.

The 350kg capacity optional vacuum lifter benefits from a 90° powered tilt function, 15° slew left and right and 360° continuous powered rotation, this machine can be used to help lift and install glazing up to a maximum lifting height of 8.8m (centre of vacuum frame, facing forward).

The GML500+ can easily be assembled and disassembled for use in hard to reach areas and with the VGL98 vacuum lifter, it's the perfect solution for installing and replacing canopy glazing and sky lights. Its compact frame also makes it ideal for working in confined areas.

### **Reference Code**

GML500+ with hook: MCO18
Optional vacuum lifter: VGL98

The GML500+ can also be used with it's own optional glass vacuum lifter with radio remote for total control when glazing at height (8.8m max height). The maximum capacity is reduced if using the VGL98 Glass Vacuum Lifter to 350kg.