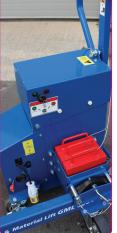

# GML500+ Floor Crane [500kg]

The 500kg capacity GML500+ as standard comes with a crane hook attachment for lifting items with slings or a below-the-hook lifter but it also features its own optional vacuum lifter to easily manipulate glass and non-porous materials into place.

The GML500+ can easily be assembled and disassembled for use in hard to reach areas and with the VGL98 vacuum lifter, it's the perfect solution for installing and replacing canopy glazing and sky lights. Its compact frame also makes it ideal for working in confined areas.