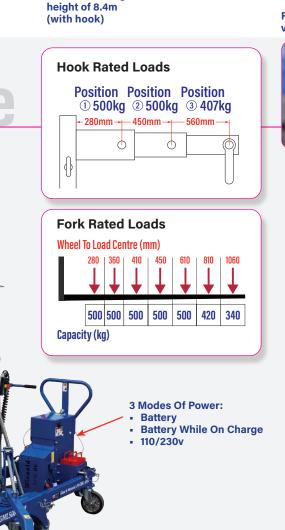

## **Key Features**

- Capacity: 500kg / 350kg (with VCL98 vacuum lifter)
- Max lifting height: 8.8m (vacuum lifter), 8.4m (hook only)
- Width: 810mm (outriggers folded), 2800mm (outriggers out)
- Vacuum head tilt: 90° powered
- Vacuum head rotation: 360° powered
- Weight: 702kg (with standard hook), 846kg (with lifter and extension arms)

## **Technical Specifications**

| Capacity                              | 500kg (with standard hook)                                                                                              |
|---------------------------------------|-------------------------------------------------------------------------------------------------------------------------|
| Working length                        | 2200mm                                                                                                                  |
| Max lifting height (hook only)        | 8.4m                                                                                                                    |
| Max lifting height<br>(vacuum lifter) | 8.8m                                                                                                                    |
| Weight                                | 702kg (as standard)                                                                                                     |
| Weight (with vac lifter)              | 846kg (inc. extension arms)                                                                                             |
| Vacuum Head Tilt                      | 90° powered                                                                                                             |
| Vacuum Head Rotation                  | 360° powered                                                                                                            |
| Power requirements                    | Battery or mains powered 110/230v                                                                                       |
| Standard accessories                  | cable remote for boom raising & lowering                                                                                |
| Optional accessories                  | 200kg capacity 1.2m long<br>jib, 500kg capacity hook,<br>500kg capacity forks,<br>350kg capacity glass<br>vacuum lifter |