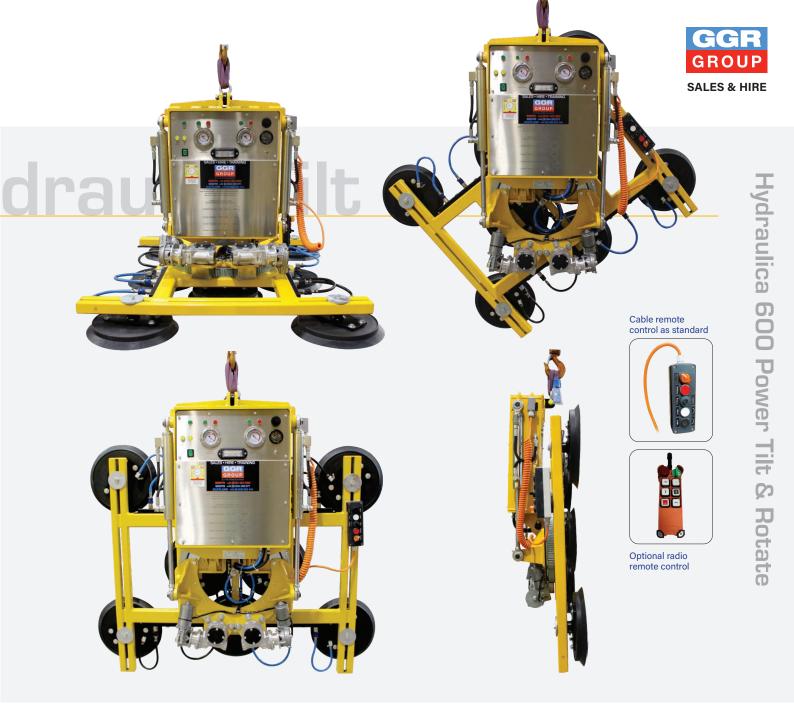

## Hydraulica 600 Power Tilt & Rotate [600kg]

The Hydraulica 600 Power Tilt & Rotate is a high quality vacuum lifting device which comes with a 600kg capacity and has proven its worth in the glass manufacturing industry in particular.

This powerful suction lifter features 360° continuous powered rotation and 90° hydraulic tilt for ultimate control of heavy-duty loads.

## **Key Features**

- Capacity: 450-600kg
- Dual circuit vacuum system with reserve tank, non-return valve and vacuum gauge for each circuit
- Powered hydraulic 90° tilting from vertical to horizontal
- Powered 360° continuous rotation
- Two or four integral maintenance-free vacuum pumps
- 12v rechargeable battery with integral 110v or 240v charger and battery energy gauge
- Audio-visual low vacuum warning
- Cable remote control as standard
- 12v electrical rotation system
- Individual pads can be isolated to accommodate irregular shapes (reduces safe working load)

Reference Code VGL56

Dual vacuum system

Power rotate system

Hydraulica wheeled trolley

**Dual tilt cylinders** 

| Safe working load<br>(smooth, clean surface at 60% vacuum) | capacity:                                    | 600kg                                                                                                 | 450kg            |
|------------------------------------------------------------|----------------------------------------------|-------------------------------------------------------------------------------------------------------|------------------|
| Number of suction cups                                     | cups:                                        | 8                                                                                                     | 6                |
| Suction cup                                                | description:                                 | black rubber, not abrasion resistant                                                                  |                  |
| Suction cup diameter                                       | diameter:                                    | 330mm                                                                                                 |                  |
| Suitable for lifting                                       | material properties:<br>surface:<br>example: | gastight / non-porous<br>smooth<br>glass, plastic boards, ceramic plates, sheet metals, coated boards |                  |
| Weight of lifter                                           | approx:                                      | 160kg appro                                                                                           | x. 140kg approx. |
| Depth of lifter                                            | depth:                                       | 300mm                                                                                                 |                  |
| Rotation                                                   | rotation:                                    | 360° powered continuous                                                                               |                  |
| Tilt                                                       | tilt:                                        | 90° powered hydraulic                                                                                 |                  |
| Vacuum system                                              | dual circuit:                                | 2 or 4 pumps, 2 vacuum reserve tanks                                                                  |                  |
| Voltage                                                    | pump:<br>battery charger:                    | 12v DC from rechargeable battery<br>110v/240v 50/60Hz single phase factory selectable                 |                  |
| Standard accessories                                       | standard:                                    | wheeled stand, cable remote control, 2 x pads                                                         |                  |
| Optional accessories                                       | optional:                                    | radio remote control, low marking pads                                                                |                  |