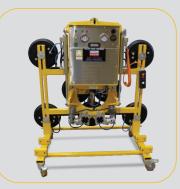

## Hydraulica 600 Power Tilt & Rotate [600kg]

The Hydraulica 600 Power Tilt & Rotate is a high quality vacuum lifting device which comes with a 600kg capacity and has proven its worth in the glass manufacturing industry in particular.

This powerful suction lifter features 360° continuous powered rotation and 90° hydraulic tilt for ultimate control of heavy-duty loads.

## **Key Features**

- Capacity: 450-600kg
- Dual circuit vacuum system with reserve tank, non-return valve and vacuum gauge for each circuit
- Powered hydraulic 90° tilting from vertical to horizontal
- Powered 360° continuous rotation
- Two or four integral maintenance-free vacuum pumps
- 12v rechargeable battery with integral 110v or 240v charger and battery energy gauge
- Audio-visual low vacuum warning
- Cable remote control as standard
- 12v electrical rotation system
- Individual pads can be isolated to accommodate irregular shapes (reduces safe working load)

Reference Code VGL56

Dual vacuum system

Power rotate system

Hydraulica wheeled trolley

**Dual tilt cylinders** 

| Safe working load<br>(smooth, clean surface at 60% vacuum) | capacity:                                    | 600kg                                                                                                 | 450kg            |
|------------------------------------------------------------|----------------------------------------------|-------------------------------------------------------------------------------------------------------|------------------|
| Number of suction cups                                     | cups:                                        | 8                                                                                                     | 6                |
| Suction cup                                                | description:                                 | black rubber, not abrasion resistant                                                                  |                  |
| Suction cup diameter                                       | diameter:                                    | 330mm                                                                                                 |                  |
| Suitable for lifting                                       | material properties:<br>surface:<br>example: | gastight / non-porous<br>smooth<br>glass, plastic boards, ceramic plates, sheet metals, coated boards |                  |
| Weight of lifter                                           | approx:                                      | 160kg appro                                                                                           | x. 140kg approx. |
| Depth of lifter                                            | depth:                                       | 300mm                                                                                                 |                  |
| Rotation                                                   | rotation:                                    | 360° powered continuous                                                                               |                  |
| Tilt                                                       | tilt:                                        | 90° powered hydraulic                                                                                 |                  |
| Vacuum system                                              | dual circuit:                                | 2 or 4 pumps, 2 vacuum reserve tanks                                                                  |                  |
| Voltage                                                    | pump:<br>battery charger:                    | 12v DC from rechargeable battery<br>110v/240v 50/60Hz single phase factory selectable                 |                  |
| Standard accessories                                       | standard:                                    | wheeled stand, cable remote control, 2 x pads                                                         |                  |
| Optional accessories                                       | optional:                                    | radio remote control, low marking pads                                                                |                  |