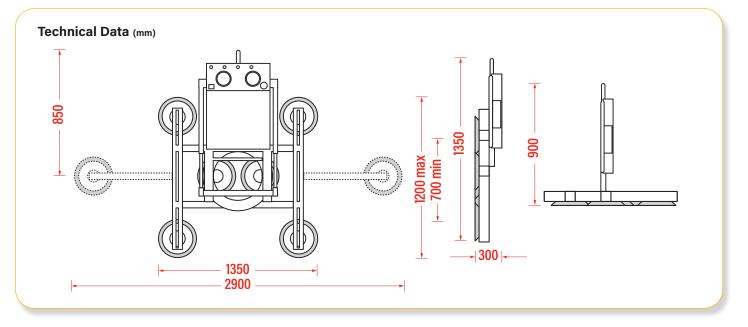

Reference Code VGL56

Dual vacuum system

Power rotate system

Hydraulica wheeled trolley

**Dual tilt cylinders** 

| Safe working load<br>(smooth, clean surface at 60% vacuum) | capacity:                                    | 600kg                                                                                                 | 450kg            |
|------------------------------------------------------------|----------------------------------------------|-------------------------------------------------------------------------------------------------------|------------------|
| Number of suction cups                                     | cups:                                        | 8                                                                                                     | 6                |
| Suction cup                                                | description:                                 | black rubber, not abrasion resistant                                                                  |                  |
| Suction cup diameter                                       | diameter:                                    | 330mm                                                                                                 |                  |
| Suitable for lifting                                       | material properties:<br>surface:<br>example: | gastight / non-porous<br>smooth<br>glass, plastic boards, ceramic plates, sheet metals, coated boards |                  |
| Weight of lifter                                           | approx:                                      | 160kg appro                                                                                           | x. 140kg approx. |
| Depth of lifter                                            | depth:                                       | 300mm                                                                                                 |                  |
| Rotation                                                   | rotation:                                    | 360° powered continuous                                                                               |                  |
| Tilt                                                       | tilt:                                        | 90° powered hydraulic                                                                                 |                  |
| Vacuum system                                              | dual circuit:                                | 2 or 4 pumps, 2 vacuum reserve tanks                                                                  |                  |
| Voltage                                                    | pump:<br>battery charger:                    | 12v DC from rechargeable battery<br>110v/240v 50/60Hz single phase factory selectable                 |                  |
| Standard accessories                                       | standard:                                    | wheeled stand, cable remote control, 2 x pads                                                         |                  |
| Optional accessories                                       | optional:                                    | radio remote control, low marking pads                                                                |                  |