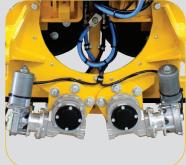

## **Key Features**

- Capacity: 450-600kg
- Dual circuit vacuum system with reserve tank, non-return valve and vacuum gauge for each circuit
- Powered hydraulic 90° tilting from vertical to horizontal
- Powered 360° continuous rotation
- Two or four integral maintenance-free vacuum pumps
- 12v rechargeable battery with integral 110v or 240v charger and battery energy gauge
- Audio-visual low vacuum warning
- Cable remote control as standard
- 12v electrical rotation system
- Individual pads can be isolated to accommodate irregular shapes (reduces safe working load)

Reference Code VGL56

Dual vacuum system

Power rotate system

Hydraulica wheeled trolley

**Dual tilt cylinders** 

| Safe working load<br>(smooth, clean surface at 60% vacuum) | capacity:                                    | 600kg                                                                                                 | 450kg            |
|------------------------------------------------------------|----------------------------------------------|-------------------------------------------------------------------------------------------------------|------------------|
| Number of suction cups                                     | cups:                                        | 8                                                                                                     | 6                |
| Suction cup                                                | description:                                 | black rubber, not abrasion resistant                                                                  |                  |
| Suction cup diameter                                       | diameter:                                    | 330mm                                                                                                 |                  |
| Suitable for lifting                                       | material properties:<br>surface:<br>example: | gastight / non-porous<br>smooth<br>glass, plastic boards, ceramic plates, sheet metals, coated boards |                  |
| Weight of lifter                                           | approx:                                      | 160kg appro                                                                                           | x. 140kg approx. |
| Depth of lifter                                            | depth:                                       | 300mm                                                                                                 |                  |
| Rotation                                                   | rotation:                                    | 360° powered continuous                                                                               |                  |
| Tilt                                                       | tilt:                                        | 90° powered hydraulic                                                                                 |                  |
| Vacuum system                                              | dual circuit:                                | 2 or 4 pumps, 2 vacuum reserve tanks                                                                  |                  |
| Voltage                                                    | pump:<br>battery charger:                    | 12v DC from rechargeable battery<br>110v/240v 50/60Hz single phase factory selectable                 |                  |
| Standard accessories                                       | standard:                                    | wheeled stand, cable remote control, 2 x pads                                                         |                  |
| Optional accessories                                       | optional:                                    | radio remote control, low marking pads                                                                |                  |