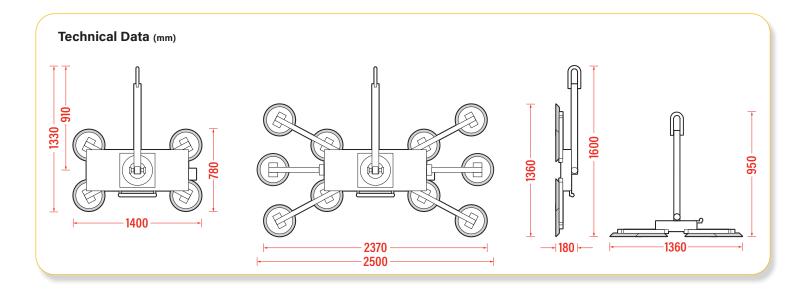

#### **Reference Codes**

VGL39

| Safe working load<br>(smooth, clean surface at 60% vacuum) | capacity:                                    | 900kg                                                                                                 | 750kg                  | 600kg                  | 450kg                   |
|------------------------------------------------------------|----------------------------------------------|-------------------------------------------------------------------------------------------------------|------------------------|------------------------|-------------------------|
| Number of suction cups                                     | cups:                                        | 12                                                                                                    | 10                     | 8                      | 6                       |
| Suction cup                                                | description:                                 | black rubber, not abrasion resistant                                                                  |                        |                        |                         |
| Suction cup diameter                                       | diameter:                                    | 330mm                                                                                                 |                        |                        |                         |
| Suitable for lifting                                       | material properties:<br>surface:<br>example: | gastight / non-porous<br>smooth<br>glass, plastic boards, ceramic plates, sheet metals, coated boards |                        |                        |                         |
| Weight of lifter                                           | approx:                                      | 140kg<br>(with 6 arms)                                                                                | 130kg<br>(with 4 arms) | 120kg<br>(with 2 arms) | 110kg<br>(without arms) |
| Depth of lifter                                            | depth:                                       | 180mm                                                                                                 |                        |                        |                         |
| Rotation                                                   | rotation:                                    | 360° manual lockable                                                                                  |                        |                        |                         |
| Tilt                                                       | tilt:                                        | 90° hydraulically dampened                                                                            |                        |                        |                         |
| Vacuum system                                              | dual circuit:                                | 2 or 4 pumps, 2 vacuum reserve tanks                                                                  |                        |                        |                         |
| Voltage                                                    | pump:<br>battery charger:                    | 12v DC from x 2 rechargeable batteries<br>110v/240v 50/60Hz single phase factory selectable           |                        |                        |                         |
| Standard accessories                                       | standard:                                    | 4x extension arms with pads, adjustable lift bail                                                     |                        |                        |                         |
| Optional accessories                                       | optional:                                    | cable remote control, wheeled stand, radio remote control, low marking pads                           |                        |                        |                         |