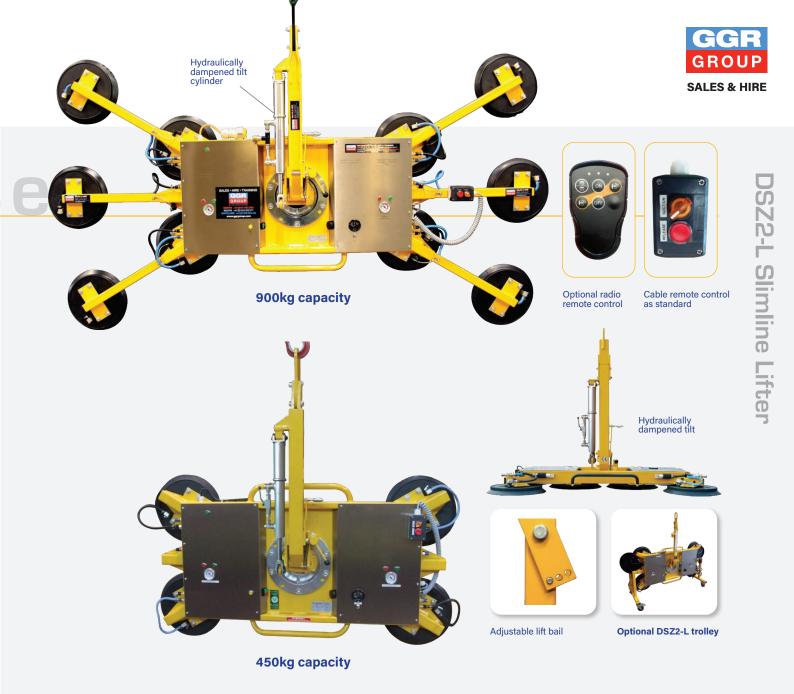

## DSZ2-L Slimline Lifter [900kg]

One of our slimmest lifters at 180mm, the DSZ2-L fits in the gap between the building scaffold and envelope. The DSZ2-L is fully featured with manual 360° continuous rotation and 90° hydraulically dampened tilt.

The dual circuit DSZ2-L includes six extension arms and pads as standard to raise the maximum capacity from 450kg to 900kg. The lifter can also be supplied with an optional wheeled stand for easy storage and transport.

#### **Key Features**

- Capacity: 900kg
- Dual circuit vacuum system with reserve tank, non-return valve and vacuum gauge for each circuit
- Hydraulically dampened 90° tilting from vertical to horizontal
- Manual 360° lockable rotation (continuous)
- Two or four integral maintenance-free vacuum pumps
- 2 x 12v rechargeable batteries with integral 110v or 240v charger and battery energy gauge
- Audio-visual low vacuum warning
- Six extension arms with pads supplied as standard
- Optional wheeled stand
- On-board control panel

#### **Reference Codes**

VGL39

| Safe working load<br>(smooth, clean surface at 60% vacuum) | capacity:                                    | 900kg                                                                                                 | 750kg                  | 600kg                  | 450kg                   |
|------------------------------------------------------------|----------------------------------------------|-------------------------------------------------------------------------------------------------------|------------------------|------------------------|-------------------------|
| Number of suction cups                                     | cups:                                        | 12                                                                                                    | 10                     | 8                      | 6                       |
| Suction cup                                                | description:                                 | black rubber, not abrasion resistant                                                                  |                        |                        |                         |
| Suction cup diameter                                       | diameter:                                    | 330mm                                                                                                 |                        |                        |                         |
| Suitable for lifting                                       | material properties:<br>surface:<br>example: | gastight / non-porous<br>smooth<br>glass, plastic boards, ceramic plates, sheet metals, coated boards |                        |                        |                         |
| Weight of lifter                                           | approx:                                      | 140kg<br>(with 6 arms)                                                                                | 130kg<br>(with 4 arms) | 120kg<br>(with 2 arms) | 110kg<br>(without arms) |
| Depth of lifter                                            | depth:                                       | 180mm                                                                                                 |                        |                        |                         |
| Rotation                                                   | rotation:                                    | 360° manual lockable                                                                                  |                        |                        |                         |
| Tilt                                                       | tilt:                                        | 90° hydraulically dampened                                                                            |                        |                        |                         |
| Vacuum system                                              | dual circuit:                                | 2 or 4 pumps, 2 vacuum reserve tanks                                                                  |                        |                        |                         |
| Voltage                                                    | pump:<br>battery charger:                    | 12v DC from x 2 rechargeable batteries<br>110v/240v 50/60Hz single phase factory selectable           |                        |                        |                         |
| Standard accessories                                       | standard:                                    | 4x extension arms with pads, adjustable lift bail                                                     |                        |                        |                         |
| Optional accessories                                       | optional:                                    | cable remote control, wheeled stand, radio remote control, low marking pads                           |                        |                        |                         |