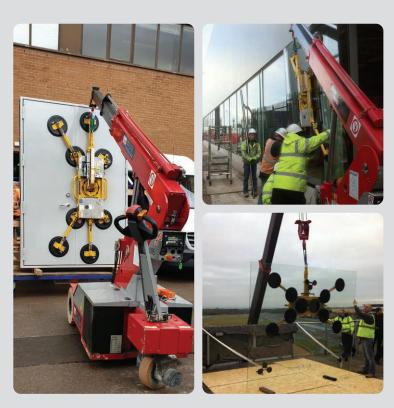

## DSZ2-L Slimline Lifter [900kg]

One of our slimmest lifters at 180mm, the DSZ2-L fits in the gap between the building scaffold and envelope. The DSZ2-L is fully featured with manual 360° continuous rotation and 90° hydraulically dampened tilt.

The dual circuit DSZ2-L includes six extension arms and pads as standard to raise the maximum capacity from 450kg to 900kg. The lifter can also be supplied with an optional wheeled stand for easy storage and transport.

#### **Key Features**

- Capacity: 900kg
- Dual circuit vacuum system with reserve tank, non-return valve and vacuum gauge for each circuit
- Hydraulically dampened 90° tilting from vertical to horizontal
- Manual 360° lockable rotation (continuous)
- Two or four integral maintenance-free vacuum pumps
- 2 x 12v rechargeable batteries with integral 110v or 240v charger and battery energy gauge
- Audio-visual low vacuum warning
- Six extension arms with pads supplied as standard
- Optional wheeled stand
- On-board control panel