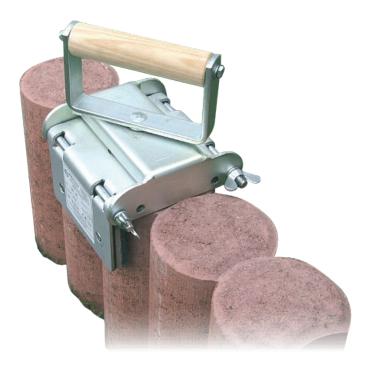

## **Edging Stone Grab IMSL211**

[60 or 120mm, 80kg]

A handy manual clamp for the easy lifting of border, edging and kerb stones up to 120mm thick.

A great aid to avoid trapped fingers and strained wrists, this Border & Edging clamp has 80kg of lifting power and is suitable for different finishes of edging stone including flat top, round top and bull nosed profiles.

A twist mechanism allows easy clamp and release of the load.

## **Features**

- · Adjustable manual clamp ideal for border stones
- · 80kg capacity, uses load weight to grip and hold
- Stone thickness 60 or 120mm
- · Twist handle mechanism for easy clamping and release
- · Rubber lined clamping faces
- · Weight 3kg
- Dimensions: 210mm (h) x 170mm (w) x 140mm (d)