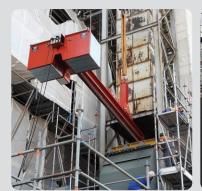

# Libro 20,000 [20,000kg]

For the largest and heaviest jobs, GGR's Libro 20,000 is the ultimate in overhang beams, with a mammoth 20 tonnes capacity this unrivalled machine is designed for use with tower cranes and mobile cranes to aid in the installation of glass, cladding, stone and curtain walling up to an overhang of 3m deep.

With a safety feature preventing the main beam going beyond a +/- 10° incline, the Libro 20,000 overhang beam also includes a solid integrated hook.

Weighing 8105kg and the ability to handle 20,000kg this gargantuan overhang beam is perfect for the heaviest of lifts that the modern world demands.