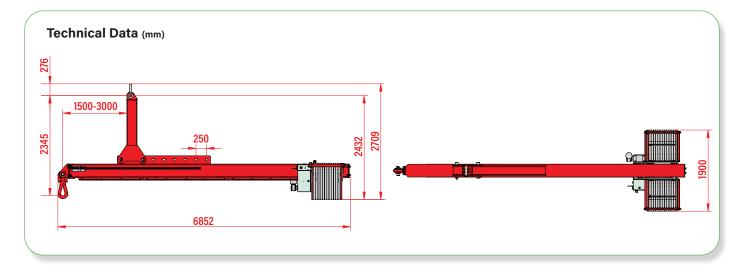

### **Technical Specifications**

| Safe working load                  | capacity: | 20,000kg                                                        |
|------------------------------------|-----------|-----------------------------------------------------------------|
| Weight of Libro                    | weight:   | 8105kg (with counterweights)<br>2600kg (without counterweights) |
| Weight of stand<br>(without Libro) | weight:   | 395kg                                                           |
| Depth of overhang                  | depth:    | 3000mm                                                          |
| Balance control                    | control:  | rack and pinion counterweight saddle                            |
| Power requirements                 | power:    | 24V DC rechargeable battery<br>110/240v battery charger         |
| Standard accessories               | standard: | radio remote control to operate counterweight saddle            |
|                                    |           |                                                                 |