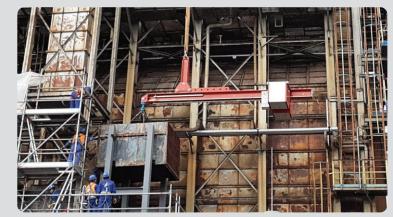

# Libro 20,000 [20,000kg]

For the largest and heaviest jobs, GGR's Libro 20,000 is the ultimate in overhang beams, with a mammoth 20 tonnes capacity this unrivalled machine is designed for use with tower cranes and mobile cranes to aid in the installation of glass, cladding, stone and curtain walling up to an overhang of 3m deep.

With a safety feature preventing the main beam going beyond a +/- 10° incline, the Libro 20,000 overhang beam also includes a solid integrated hook.

Weighing 8105kg and the ability to handle 20,000kg this gargantuan overhang beam is perfect for the heaviest of lifts that the modern world demands.