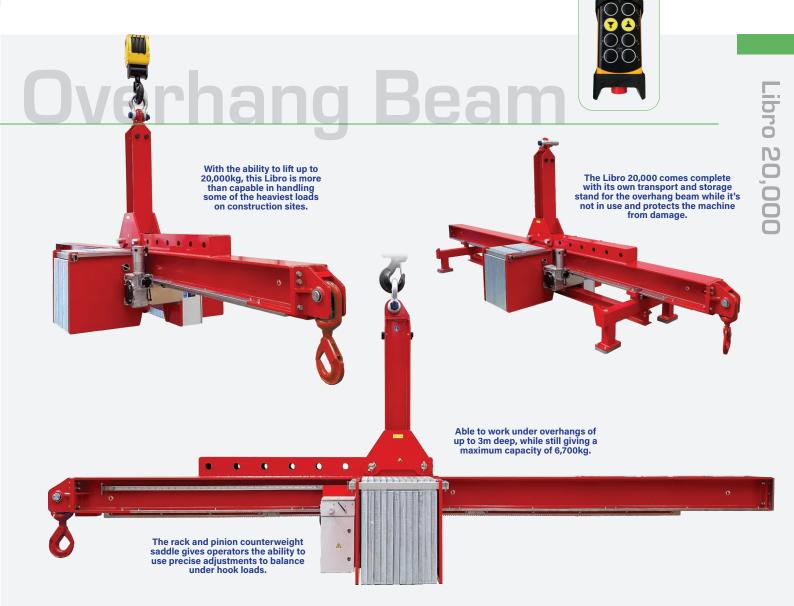

# Libro 20,000 [20,000kg]

For the largest and heaviest jobs, GGR's Libro 20,000 is the ultimate in overhang beams, with a mammoth 20 tonnes capacity this unrivalled machine is designed for use with tower cranes and mobile cranes to aid in the installation of glass, cladding, stone and curtain walling up to an overhang of 3m deep.

The Libro 20,000 is fully battery powered by a 24v rechargeable battery which powers the counterweight rack and pinion saddle. Easily controlled by the radio remote provided, the saddle can be moved along the steel beam to balance the load under hook.

With a safety feature preventing the main beam going beyond a +/- 10° incline, the Libro 20,000 overhang beam also includes a solid integrated hook.

Weighing 8105kg and the ability to handle 20,000kg this gargantuan overhang beam is perfect for the heaviest of lifts that the modern world demands.

#### **Key Features**

- Capacity: 20,000kg
- Suitable for overhangs up to 3m deep
- Hook attachment
- Radio remote control for counterweight saddle
- 24V DC battery with separate 110/240v charger