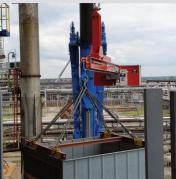

# Libro 20,000 [20,000kg]

For the largest and heaviest jobs, GGR's Libro 20,000 is the ultimate in overhang beams, with a mammoth 20 tonnes capacity this unrivalled machine is designed for use with tower cranes and mobile cranes to aid in the installation of glass, cladding, stone and curtain walling up to an overhang of 3m deep.

The Libro 20,000 is fully battery powered by a 24v rechargeable battery which powers the counterweight rack and pinion saddle. Easily controlled by the radio remote provided, the saddle can be moved along the steel beam to balance the load under hook.