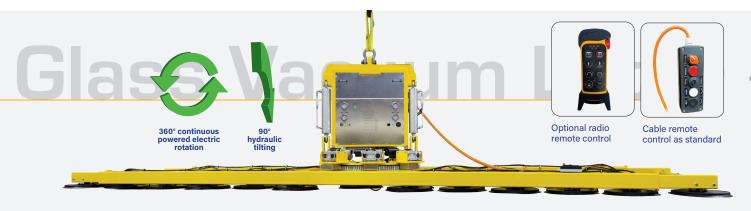

## Hydraulica 8500 [8500kg]

This enormous glass vacuum lifter has a maximum capacity of 8500kg and features electric-powered 360° rotation and 90° powered hydraulic tilt to facilitate the movement of large, heavy glazing units.

This class-leading glass vacuum lifter with four independent circuits can be configured to lift windows up to 8.5t in weight. This makes the Hydraulica 8500 the largest capacity glass vacuum lifter available in the UK market to date.

It can accommodate various sized loads from 7.3m wide to its gigantic 11m maximum length, making it a highly versatile option for a wide range of large capacity projects.

A radio remote control is an optional attachment for the Hydraulica 8500, which comes with a cable remote control, extending arms, and a transport stand as standard.

## **Key Features**

- Capacity: 8500kg
- Quad-circuit vacuum system with reserve tank, non-return valve and vacuum gauge for each circuit
- 90° powered hydraulic tilt
- Electric powered 360° rotation
- Audio-visual low vacuum warning
- Transport stand as standard
- Cable remote control as standard, optional radio remote