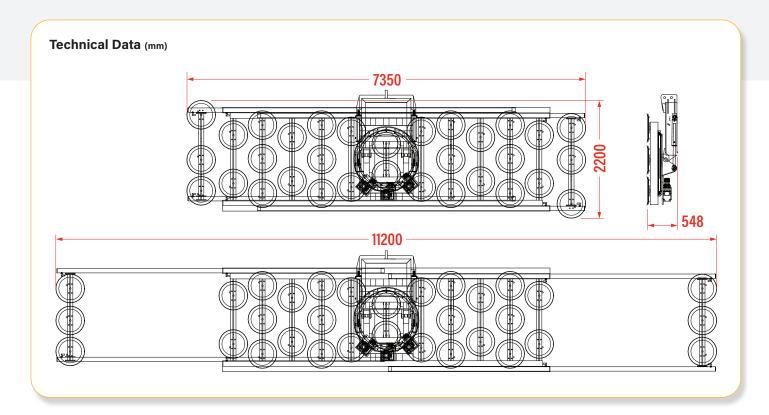

It can accommodate various sized loads from 7.3m wide to its gigantic 11m maximum length, making it a highly versatile option for a wide range of large capacity projects.

A radio remote control is an optional attachment for the Hydraulica 8500, which comes with a cable remote control, extending arms, and a transport stand as standard.

## **Technical Specifications**

| Safe working load<br>(smooth, clean surface at 60% vacuum) | capacity:                                    | 8500kg                                                                                                    |
|------------------------------------------------------------|----------------------------------------------|-----------------------------------------------------------------------------------------------------------|
| Number of suction cups                                     | cups                                         | 32                                                                                                        |
| Suction cup                                                | description:                                 | black rubber, not abrasion resistant                                                                      |
| Suction cup diameter                                       | diameter:                                    | 520mm                                                                                                     |
| Suitable for lifting                                       | material properties:<br>surface:<br>example: | gastight / non-porous<br>smooth<br>glass, plastic boards, ceramic plates, sheet metals, coated boards     |
| Weight of lifter                                           | approx:                                      | 2500kg                                                                                                    |
| Depth of lifter                                            | depth:                                       | 548mm                                                                                                     |
| Rotation                                                   | rotation:                                    | 360° electric powered                                                                                     |
| Tilt                                                       | tilt:                                        | 90° powered hydraulic                                                                                     |
| Vacuum system                                              | dual circuit:                                | 4 pumps, 4 vacuum reserve tanks                                                                           |
| Voltage                                                    | pump:<br>battery charger:                    | 24v DC from rechargeable batteries (2x60Ah in total)<br>115v/230v 50/60Hz single phase factory selectable |
| Standard accessories                                       | standard:                                    | cable remote control, extension arms, transport stand                                                     |
| Optional accessories                                       | optional:                                    | radio remote control                                                                                      |
|                                                            |                                              |                                                                                                           |