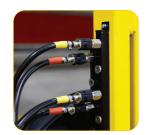

| 24v DC from rechargeable batteries (2x60Ah in total)<br>115v/230v 50/60Hz single phase factory selectable |
| Standard accessories                                       | standard:                                    | cable remote control, extension arms, transport stand                                                     |
| Optional accessories                                       | optional:                                    | radio remote control                                                                                      |
|                                                            |                                              |                                                                                                           |



520mm diameter suction pads



Quick release vacuum hoses