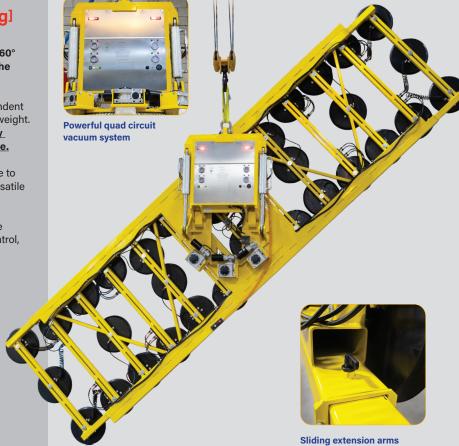

This class-leading glass vacuum lifter with four independent circuits can be configured to lift windows up to 8.5t in weight. This makes the Hydraulica 8500 the largest capacity glass vacuum lifter available in the UK market to date.

## **Key Features**

- Capacity: 8500kg
- Quad-circuit vacuum system with reserve tank, non-return valve and vacuum gauge for each circuit
- 90° powered hydraulic tilt
- Electric powered 360° rotation
- Audio-visual low vacuum warning
- Transport stand as standard
- Cable remote control as standard, optional radio remote

## **Technical Specifications**

| Safe working load<br>(smooth, clean surface at 60% vacuum) | capacity:                                    | 8500kg                                                                                                    |
|------------------------------------------------------------|----------------------------------------------|-----------------------------------------------------------------------------------------------------------|
| Number of suction cups                                     | cups                                         | 32                                                                                                        |
| Suction cup                                                | description:                                 | black rubber, not abrasion resistant                                                                      |
| Suction cup diameter                                       | diameter:                                    | 520mm                                                                                                     |
| Suitable for lifting                                       | material properties:<br>surface:<br>example: | gastight / non-porous<br>smooth<br>glass, plastic boards, ceramic plates, sheet metals, coated boards     |
| Weight of lifter                                           | approx:                                      | 2500kg                                                                                                    |
| Depth of lifter                                            | depth:                                       | 548mm                                                                                                     |
| Rotation                                                   | rotation:                                    | 360° electric powered                                                                                     |
| Tilt                                                       | tilt:                                        | 90° powered hydraulic                                                                                     |
| Vacuum system                                              | dual circuit:                                | 4 pumps, 4 vacuum reserve tanks                                                                           |
| Voltage                                                    | pump:<br>battery charger:                    | 24v DC from rechargeable batteries (2x60Ah in total)<br>115v/230v 50/60Hz single phase factory selectable |
| Standard accessories                                       | standard:                                    | cable remote control, extension arms, transport stand                                                     |
| Optional accessories                                       | optional:                                    | radio remote control                                                                                      |
|                                                            |                                              |                                                                                                           |

520mm diameter suction pads

Quick release vacuum hoses