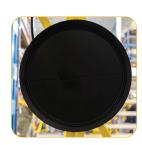

## **Technical Specifications**

| Safe working load<br>(smooth, clean surface at 60% vacuum) | capacity:                                    | 8500kg                                                                                                    |
|------------------------------------------------------------|----------------------------------------------|-----------------------------------------------------------------------------------------------------------|
| Number of suction cups                                     | cups                                         | 32                                                                                                        |
| Suction cup                                                | description:                                 | black rubber, not abrasion resistant                                                                      |
| Suction cup diameter                                       | diameter:                                    | 520mm                                                                                                     |
| Suitable for lifting                                       | material properties:<br>surface:<br>example: | gastight / non-porous<br>smooth<br>glass, plastic boards, ceramic plates, sheet metals, coated boards     |
| Weight of lifter                                           | approx:                                      | 2500kg                                                                                                    |
| Depth of lifter                                            | depth:                                       | 548mm                                                                                                     |
| Rotation                                                   | rotation:                                    | 360° electric powered                                                                                     |
| Tilt                                                       | tilt:                                        | 90° powered hydraulic                                                                                     |
| Vacuum system                                              | dual circuit:                                | 4 pumps, 4 vacuum reserve tanks                                                                           |
| Voltage                                                    | pump:<br>battery charger:                    | 24v DC from rechargeable batteries (2x60Ah in total)<br>115v/230v 50/60Hz single phase factory selectable |
| Standard accessories                                       | standard:                                    | cable remote control, extension arms, transport stand                                                     |
| Optional accessories                                       | optional:                                    | radio remote control                                                                                      |
|                                                            |                                              |                                                                                                           |

520mm diameter suction pads

Quick release vacuum hoses