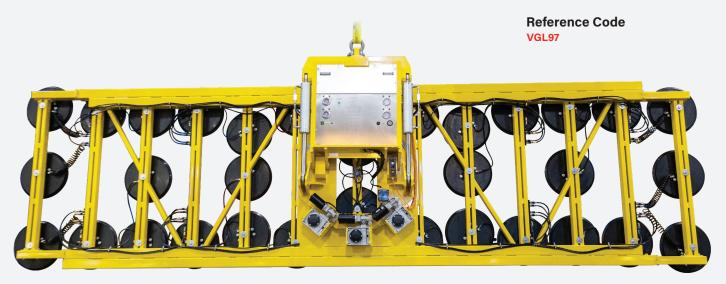

## Hydraulica 8500 [8500kg]

This enormous glass vacuum lifter has a maximum capacity of 8500kg and features electric-powered 360° rotation and 90° powered hydraulic tilt to facilitate the movement of large, heavy glazing units.

This class-leading glass vacuum lifter with four independent circuits can be configured to lift windows up to 8.5t in weight. This makes the Hydraulica 8500 the largest capacity glass vacuum lifter available in the UK market to date.

## **Key Features**

- Capacity: 8500kg
- Quad-circuit vacuum system with reserve tank, non-return valve and vacuum gauge for each circuit
- 90° powered hydraulic tilt
- Electric powered 360° rotation
- Audio-visual low vacuum warning
- Transport stand as standard
- Cable remote control as standard, optional radio remote

520mm diameter suction pads

Quick release vacuum hoses