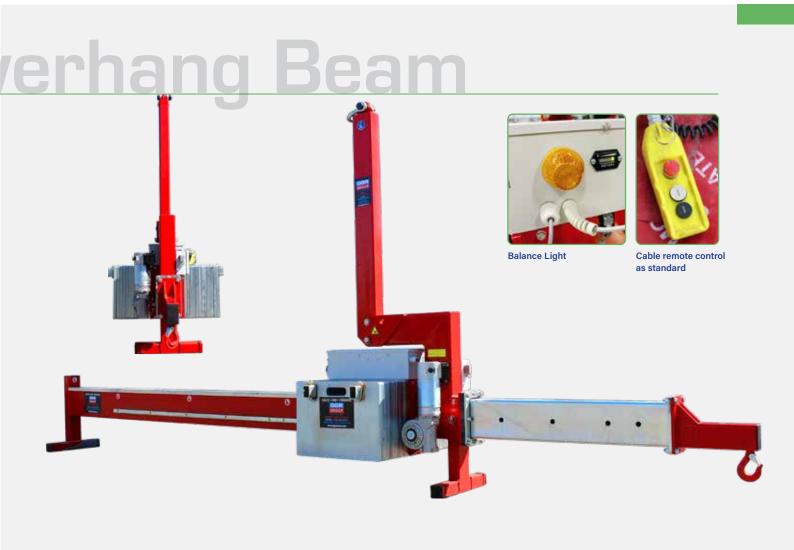

#### **Key Features**

- 900kg capacity
- Hook attachment
- Suitable for overhangs up to 2m deep
- 950kg weight with counterweights
- Cable remote control for counterweight saddle
- 24V DC battery with separate 110/240V charger
- ±10° Anti-Tilt Switch

#### **Reference Code**

**VOB900B** 