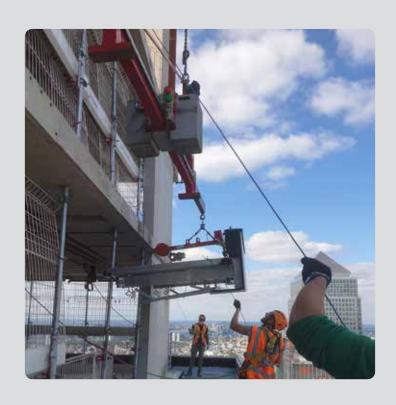

## Libro 900B [900kg]

The Libro 900B is a compact overhang beam, which is able to lift loads up to 900kg. This counterweight balancer is capable of installing glass, curtain walling and cladding below overhangs of up to 2000mm and can lift loads at full capacity at each working length.

The Libro 900B overhang beam features an integrated hook and can be used with a below-the-hook vacuum lifter, which are also offered for hire or sale from the GGR Group. This compact overhang beam can be attached to both mobile or tower crane and is suitable for installation projects at height.