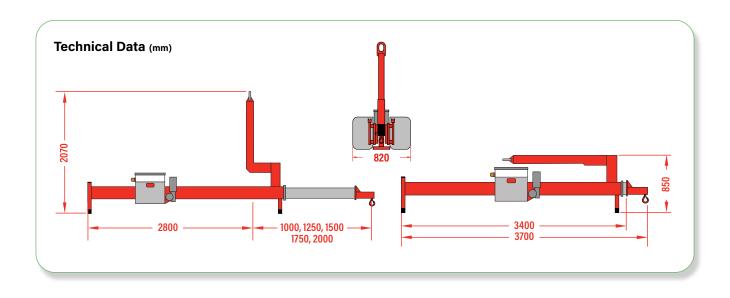

### **Technical Specifications**

| Safe working load    | capacity: | 900kg                                                   |
|----------------------|-----------|---------------------------------------------------------|
| Weight of lifter     | weight:   | 950kg                                                   |
| Depth of overhang    | depth:    | 2000mm                                                  |
| Balance control      | control:  | rack and pinion<br>counterweight saddle                 |
| Power requirements   | power:    | 24V DC rechargeable battery<br>110/240v battery charger |
| Standard accessories | standard: | cable remote control to operate counterweight saddle    |
| Optional accessories | optional: | radio remote control                                    |