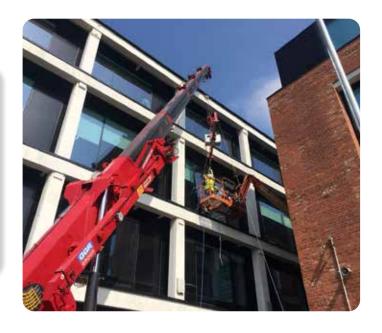

The Libro 900B overhang beam features an integrated hook and can be used with a below-the-hook vacuum lifter, which are also offered for hire or sale from the GGR Group. This compact overhang beam can be attached to both mobile or tower crane and is suitable for installation projects at height.