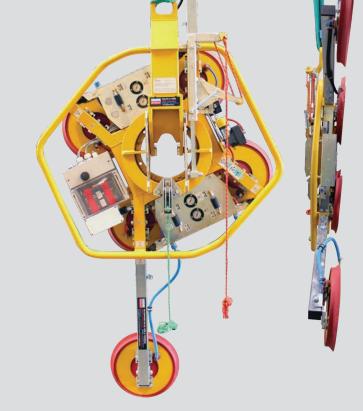

# Kombi 7411-DS7Z [750kg]

The quad circuit Kombi 7411-DS7Z is the perfect solution for lifting and placing large oversized glass units. This versatile vacuum lifter benefits from tilt and rotate functionality to turn loads through 360° and tilt through 90°.

The Kombi 7411-DS7Z glass vacuum lifter features lockable tilting at every 3° to ensure glass units are at the correct angle ready for installation. This lifter can install loads both vertically and horizontally and includes an impressive lifting capacity of up to 750kg when used with 8 pads and 375kg with 4 pads. This model also comes with two batteries and a separate charger.

#### **Key Features**

- Capacity: 750kg
- Quad-circuit vacuum system with reserve tank, non-return valve and vacuum gauge for each circuit
- 90° manual tilt, lockable every 3°
- .
- Integral maintenance-free vacuum pump .
- Audio-visual low vacuum warning