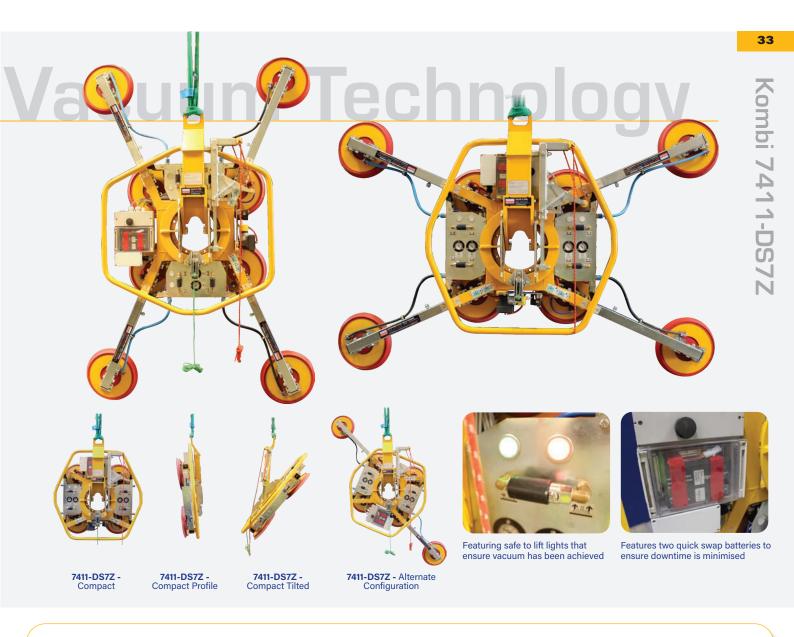

### Technical Data (mm)

GGR GROUP • NORTH © +44 (0)161 683 2580 • SOUTH © +44 (0)1844 202 071 • SCOTLAND © +44 (0)1698 824 444 www.ggrgroup.com

## VGL46

| Safe working load<br>(smooth, clean surface at 60% vacuum) | capacity:                                    | 750kg                                                                                                     | 375kg |
|------------------------------------------------------------|----------------------------------------------|-----------------------------------------------------------------------------------------------------------|-------|
| Number of suction cups                                     | cups                                         | 8                                                                                                         | 4     |
| Suction cup                                                | description:                                 | red rubber, not abrasion resistant, heat resistant up to 100 $^\circ {\rm F}$                             |       |
| Suction cup diameter                                       | diameter:                                    | 340mm                                                                                                     |       |
| Suitable for lifting                                       | material properties:<br>surface:<br>example: | gastight / non-porous<br>smooth<br>glass, plastic boards, ceramic plates, sheet metals, coated boards     |       |
| Weight of lifter                                           | approx:                                      | 108kg                                                                                                     | 82kg  |
| Depth of lifter                                            | depth:                                       | 235mm                                                                                                     |       |
| Rotation                                                   | rotation:                                    | 360° manual                                                                                               |       |
| Tilt                                                       | tilt:                                        | 90° manual                                                                                                |       |
| Vacuum system                                              | quad circuit:                                | 1 pump, 4 vacuum reserve tanks                                                                            |       |
| Voltage                                                    | pump:<br>battery charger:                    | 24v DC from rechargeable batteries (2x50Ah in total)<br>115v/230v 50/60Hz single phase factory selectable |       |
| Standard accessories                                       | standard:                                    | 4 x extension arms                                                                                        |       |