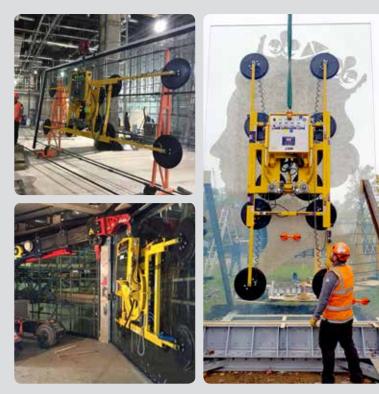

## Hydraulica 3500 Quad-Circuit [3500kg]

Bringing the latest in modern vacuum lifting technology to the market, the Hydraulica 3500 Quad-Circuit boasts four independent vacuum circuits for quicker, safer and more efficient lifting performance on site.

The innovative Hydraulica 3500 Quad-Circuit also has a more compact frame for fitting glass under tricky soffits and overhangs, as well as larger 520mm vacuum pads to achieve quicker vacuum suction. Features 360° powered rotation and 90° hydraulic tilt for easy control of heavy loads.

#### **Key Features**

- Capacity: 3500kg
- Four vacuum circuits with 4 on-board maintenance free vacuum pumps
- Powered 360° rotation
- 90° hydraulic tilting
- Audio-visual low vacuum alert
- 24v rechargeable battery with integral 110v or 240v charger and battery energy gauge
- Wheeled stand for transport and storage available
- Cable remote control as standard, optional radio remote
- Individual pads can be isolated for irregular units
- Sliding extension arms