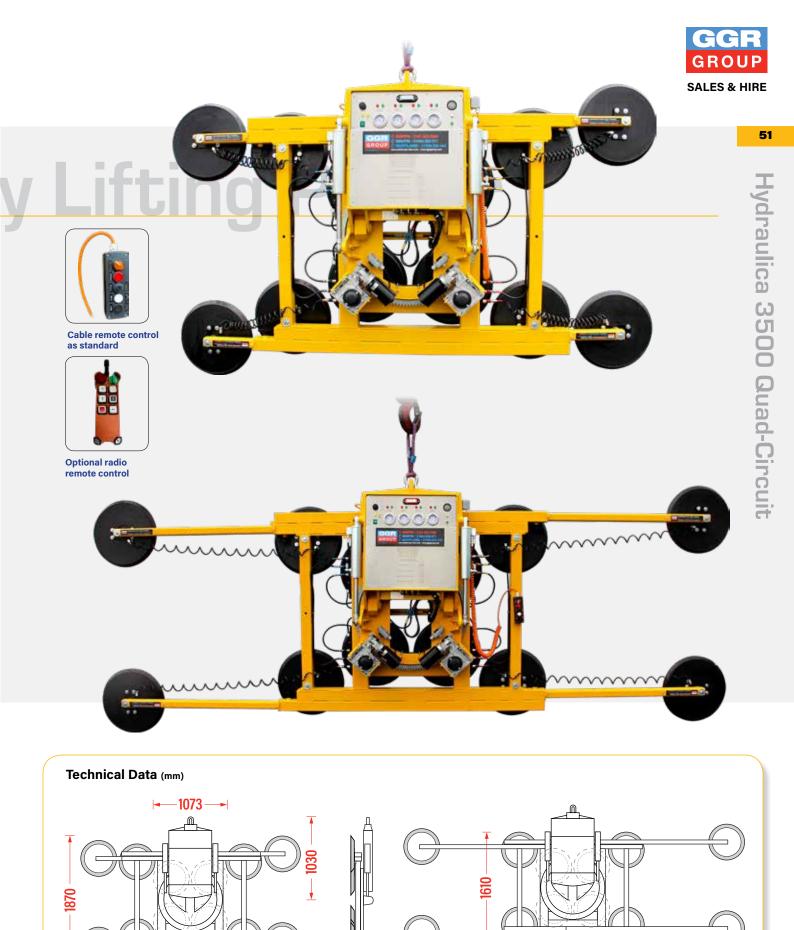

## Hydraulica 3500 Quad-Circuit [3500kg]

Bringing the latest in modern vacuum lifting technology to the market, the Hydraulica 3500 Quad-Circuit boasts four independent vacuum circuits for quicker, safer and more efficient lifting performance on site.

The innovative Hydraulica 3500 Quad-Circuit also has a more compact frame for fitting glass under tricky soffits and overhangs, as well as larger 520mm vacuum pads to achieve quicker vacuum suction. Features 360° powered rotation and 90° hydraulic tilt for easy control of heavy loads.

#### **Key Features**

- Capacity: 3500kg
- Four vacuum circuits with 4 on-board maintenance free vacuum pumps
- Powered 360° rotation
- 90° hydraulic tilting
- Audio-visual low vacuum alert
- 24v rechargeable battery with integral 110v or 240v charger and battery energy gauge
- Wheeled stand for transport and storage available
- Cable remote control as standard, optional radio remote
- Individual pads can be isolated for irregular units
- Sliding extension arms

#### **Technical Specifications**

| Safe working load<br>(smooth, clean surface at 60% vacuum) | capacity:                                    | 3500kg*                                                                                               | 2400kg |
|------------------------------------------------------------|----------------------------------------------|-------------------------------------------------------------------------------------------------------|--------|
| Number of suction cups                                     | cups:                                        | 12                                                                                                    | 8      |
| Suction cup                                                | description:                                 | black rubber, not abrasion resistant                                                                  |        |
| Suction cup diameter                                       | diameter:                                    | 520mm                                                                                                 |        |
| Suitable for lifting                                       | material properties:<br>surface:<br>example: | gastight / non-porous<br>smooth<br>glass, plastic boards, ceramic plates, sheet metals, coated boards |        |
| Weight of lifter                                           | approx:                                      | 722kg (12 pads), 642kg (8 pads)                                                                       |        |
| Depth of lifter                                            | depth::                                      | 480mm                                                                                                 |        |
| Rotation                                                   | rotation:                                    | 360° powered                                                                                          |        |
| Tilt                                                       | tilt:                                        | 90° hydraulic                                                                                         |        |
| Vacuum system                                              | dual circuit:                                | 4 pumps, 4 vacuum reserve tanks                                                                       |        |
| Voltage                                                    | pump:<br>battery charger:                    | 24v DC from rechargeable batteries (2 in total)<br>110v/240v 50/60Hz single phase factory selectable  |        |
| Standard accessories                                       | standard:                                    | cable remote control, extension arms, wheeled stand                                                   |        |
| Optional accessories                                       | optional:                                    | radio remote control                                                                                  |        |